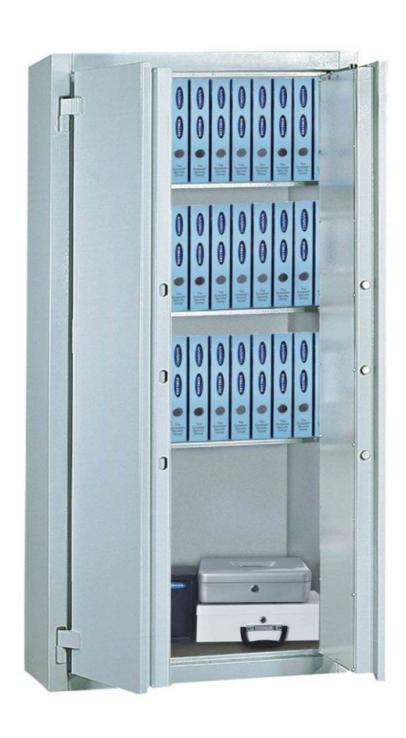

| Outer dimension (HxWxD)   | 1,950 mm x 1,260 mm x 550 mm     |
|---------------------------|----------------------------------|
| Outer Dimension Extension | 60mm                             |
| Handle                    | Hand handle                      |
| Inner dimension (HxWxD)   | 1,825 mm x 1,125 mm x 385 mm     |
| Weight                    | 460 kg                           |
| Volume                    | 790 L                            |
| Color                     | RAL 9006 white aluminum RAL 9006 |
| Lock Type                 | Double lock (incl. 2 keys)       |

| EQUIPMENT                 |                          |  |
|---------------------------|--------------------------|--|
| Number of shelves         | 4                        |  |
| Adjustable shelf          | Yes                      |  |
| Interior safe as standard | No                       |  |
| Number of folders         | 70                       |  |
| Door opening angle        | max. 180 ° opening angle |  |