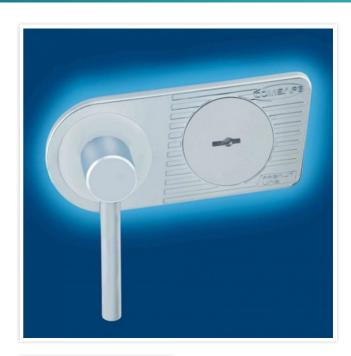

| Outer dimension (HxWxD)   | 1,950 mm x 1,260 mm x 550 mm     |
|---------------------------|----------------------------------|
| Outer Dimension Extension | 60mm                             |
| Handle                    | Hand handle                      |
| Inner dimension (HxWxD)   | 1,825 mm x 1,125 mm x 385 mm     |
| Weight                    | 460 kg                           |
| Volume                    | 790 L                            |
| Color                     | RAL 9006 white aluminum RAL 9006 |
| Lock Type                 | Double lock (incl. 2 keys)       |