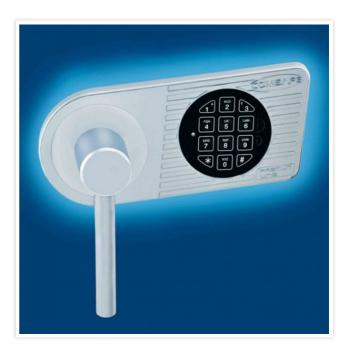

| Outer dimension (HxWxD)   | 1,950 mm x 1,260 mm x 550 mm     |
|---------------------------|----------------------------------|
| Outer Dimension Extension | 60mm                             |
| Handle                    | Hand handle                      |
| Inner dimension (HxWxD)   | 1,825 mm x 1,125 mm x 385 mm     |
| Weight                    | 460 kg                           |
| Volume                    | 790 L                            |
| Color                     | RAL 9006 white aluminum RAL 9006 |
| Lock Type                 | Electronic lock                  |