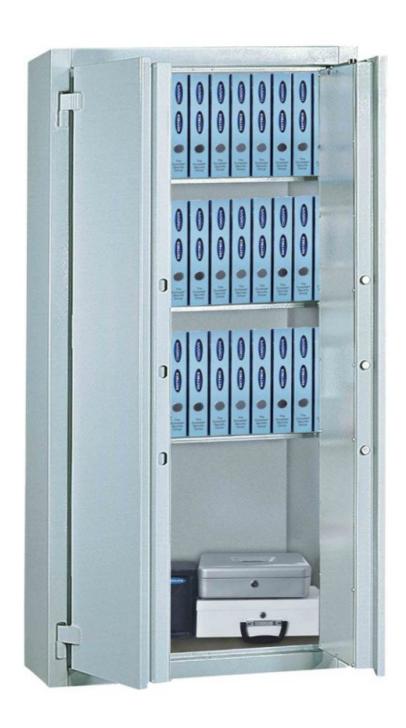

| Outer dimension (HxWxD)   | 1,950 mm x 1,260 mm x 550 mm     |
|---------------------------|----------------------------------|
| Outer Dimension Extension | 60mm                             |
| Handle                    | Hand handle                      |
| Inner dimension (HxWxD)   | 1,825 mm x 1,125 mm x 385 mm     |
| Weight                    | 460 kg                           |
| Volume                    | 790 L                            |
| Color                     | RAL 9006 white aluminum RAL 9006 |
| Lock Type                 | Electronic lock                  |

| EQUIPMENT                 |                          |  |
|---------------------------|--------------------------|--|
| Number of shelves         | 4                        |  |
| Adjustable shelf          | Yes                      |  |
| Interior safe as standard | No                       |  |
| Number of folders         | 70                       |  |
| Door opening angle        | max. 180 ° opening angle |  |

| SECURITY FEATURES         |             |
|---------------------------|-------------|
| Number of bolts           | 5           |
| Floor drillings           | Yes,drilled |
| Number of floor drillings | 1           |
| Fixing kit included       | Yes         |