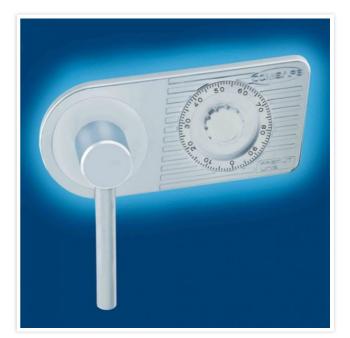

| Outer dimension (HxWxD)   | 1,950 mm x 1,260 mm x 550 mm     |
|---------------------------|----------------------------------|
| Outer Dimension Extension | 60mm                             |
| Handle                    | Hand handle                      |
| Inner dimension (HxWxD)   | 1,825 mm x 1,125 mm x 385 mm     |
| Weight                    | 460 kg                           |
| Volume                    | 790 L                            |
| Color                     | RAL 9006 white aluminum RAL 9006 |
| Lock Type                 | Mechanical combination lock      |