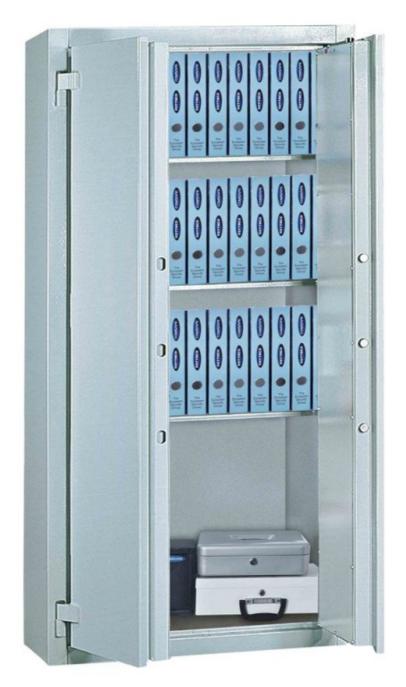

| EQUIPMENT                 |                          |
|---------------------------|--------------------------|
| Number of shelves         | 4                        |
| Adjustable shelf          | Yes                      |
| Interior safe as standard | No                       |
| Number of folders         | 70                       |
| Door opening angle        | max. 180 ° opening angle |

## SECURITY FEATURES

. . . . . .

| Number of bolts           | 5           |
|---------------------------|-------------|
| Floor drillings           | Yes,drilled |
| Number of floor drillings | 1           |
| Fixing kit included       | Yes         |