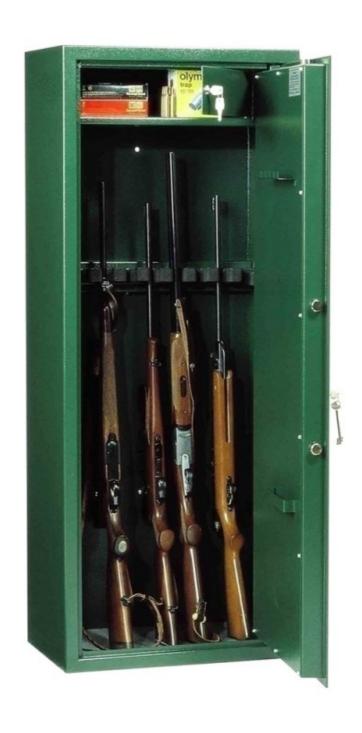

| Outer dimension (HxWxD)   | 1,400 mm x 320 mm x 320 mm           |
|---------------------------|--------------------------------------|
| Outer Dimension Extension | 30mm                                 |
| Handle                    | Hinged handle                        |
| Inner dimension (HxWxD)   | 1,390 mm x 314 mm x 245 mm           |
| Weight                    | 76 kg                                |
| Volume                    | 93 L                                 |
| Color                     | RAL 6020 chrome oxide green RAL 6020 |
| Lock Type                 | Electronic lock                      |

| EQUIPMENT                 |                         |  |
|---------------------------|-------------------------|--|
| Number Weapons            | 5                       |  |
| Adjustable shelf          | No                      |  |
| Interior safe as standard | Yes                     |  |
| Door opening angle        | max. 90 ° opening angle |  |

| SECURITY FEATURES         |             |  |
|---------------------------|-------------|--|
| Floor drillings           | Yes,drilled |  |
| Number of floor drillings | 1           |  |
| Fixing kit included       | Yes         |  |