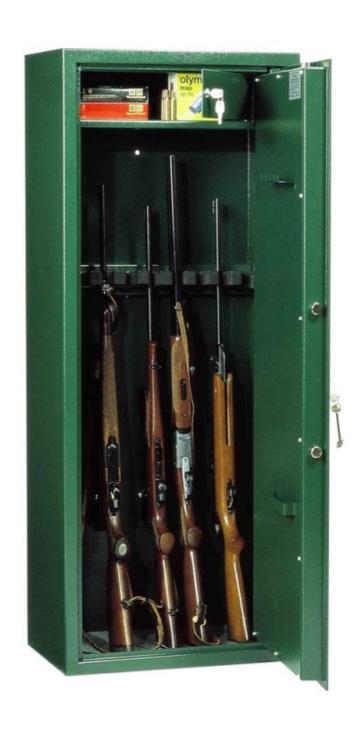

| Outer dimension (HxWxD)   | 1,400 mm x 320 mm x 320 mm           |
|---------------------------|--------------------------------------|
| Outer Dimension Extension | 30mm                                 |
| Handle                    | Hinged handle                        |
| Inner dimension (HxWxD)   | 1,390 mm x 314 mm x 245 mm           |
| Weight                    | 76 kg                                |
| Volume                    | 93 L                                 |
| Color                     | RAL 6020 chrome oxide green RAL 6020 |
| Lock Type                 | Mechanical combination lock          |

| EQUIPMENT                 |                         |
|---------------------------|-------------------------|
| Number Weapons            | 5                       |
| Adjustable shelf          | No                      |
| Interior safe as standard | Yes                     |
| Door opening angle        | max. 90 ° opening angle |

| SECURITY FEATURES         |             |  |
|---------------------------|-------------|--|
| Floor drillings           | Yes,drilled |  |
| Number of floor drillings | 1           |  |
| Fixing kit included       | Yes         |  |