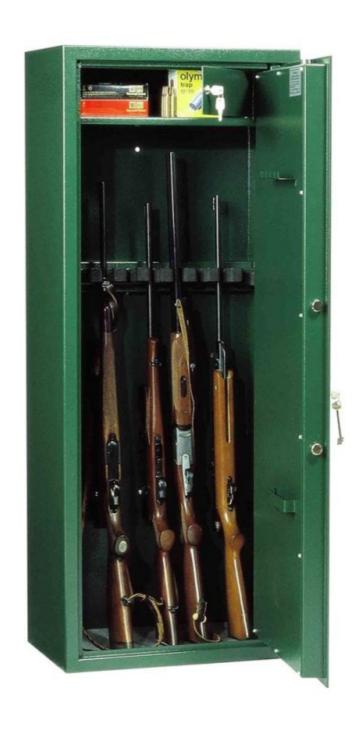

| Outer dimension (HxWxD)   | 1,500 mm x 520 mm x 360 mm           |
|---------------------------|--------------------------------------|
| Outer Dimension Extension | 30mm                                 |
| Handle                    | Hinged handle                        |
| Inner dimension (HxWxD)   | 1,490 mm x 514 mm x 285 mm           |
| Weight                    | 111 kg                               |
| Volume                    | 117 L                                |
| Color                     | RAL 6020 chrome oxide green RAL 6020 |
| Lock Type                 | Electronic lock                      |

| EQUIPMENT                 |                         |  |
|---------------------------|-------------------------|--|
| Number Weapons            | 9                       |  |
| Adjustable shelf          | No                      |  |
| Interior safe as standard | Yes                     |  |
| Door opening angle        | max. 90 ° opening angle |  |