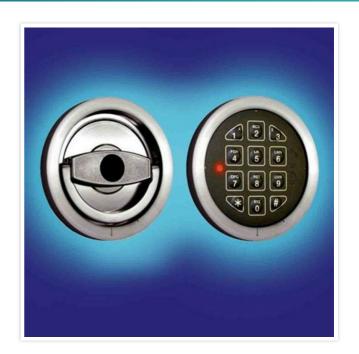

| Outer dimension (HxWxD)   | 1,500 mm x 520 mm x 360 mm           |
|---------------------------|--------------------------------------|
| Outer Dimension Extension | 30mm                                 |
| Handle                    | Hinged handle                        |
| Inner dimension (HxWxD)   | 1,490 mm x 514 mm x 285 mm           |
| Weight                    | 111 kg                               |
| Volume                    | 117 L                                |
| Color                     | RAL 6020 chrome oxide green RAL 6020 |
| Lock Type                 | Electronic lock                      |