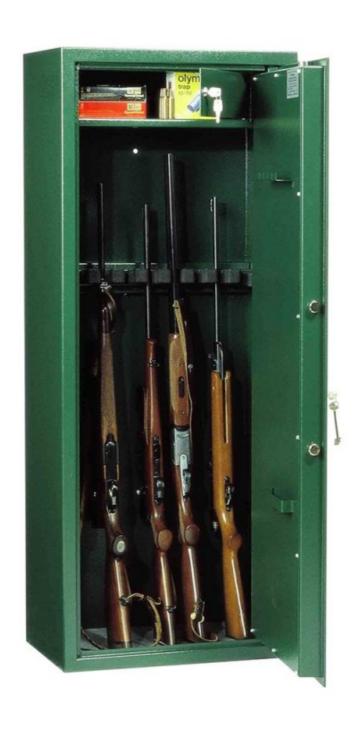

| Outer dimension (HxWxD)   | 1,500 mm x 520 mm x 360 mm  |
|---------------------------|-----------------------------|
| Outer Dimension Extension | 30mm                        |
| Handle                    | Hinged handle               |
| Inner dimension (HxWxD)   | 1,490 mm x 514 mm x 285 mm  |
| Weight                    | 111 kg                      |
| Volume                    | 117 L                       |
| Color                     | Green RAL 6020              |
| Lock Type                 | Mechanical combination lock |

| EQUIPMENT                 |                         |  |
|---------------------------|-------------------------|--|
| Number Weapons            | 9                       |  |
| Adjustable shelf          | No                      |  |
| Interior safe as standard | Yes                     |  |
| Door opening angle        | max. 90 ° opening angle |  |

| SECURITY FEATURES         |             |  |
|---------------------------|-------------|--|
| Floor drillings           | Yes,drilled |  |
| Number of floor drillings | 1           |  |
| Fixing kit included       | Yes         |  |