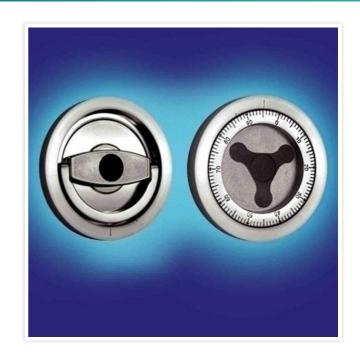

| Outer dimension (HxWxD)   | 1,500 mm x 520 mm x 360 mm  |
|---------------------------|-----------------------------|
| Outer Dimension Extension | 30mm                        |
| Handle                    | Hinged handle               |
| Inner dimension (HxWxD)   | 1,490 mm x 514 mm x 285 mm  |
| Weight                    | 111 kg                      |
| Volume                    | 117 L                       |
| Color                     | Green RAL 6020              |
| Lock Type                 | Mechanical combination lock |