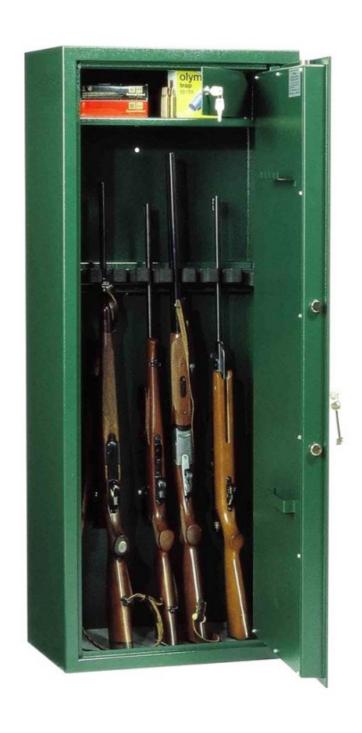

| Outer dimension (HxWxD)   | 1,500 mm x 630 mm x 360 mm           |
|---------------------------|--------------------------------------|
| Outer Dimension Extension | 30mm                                 |
| Handle                    | Hinged handle                        |
| Inner dimension (HxWxD)   | 1,490 mm x 624 mm x 285 mm           |
| Weight                    | 125 kg                               |
| Volume                    | 233 L                                |
| Color                     | RAL 6020 chrome oxide green RAL 6020 |
| Lock Type                 | Mechanical combination lock          |

| EQUIPMENT                 |                         |
|---------------------------|-------------------------|
| Number Weapons            | 11                      |
| Adjustable shelf          | No                      |
| Interior safe as standard | Yes                     |
| Door opening angle        | max. 90 ° opening angle |