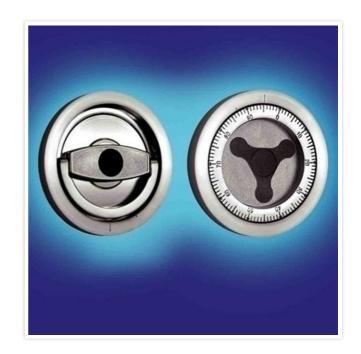

| Outer dimension (HxWxD)   | 1,500 mm x 630 mm x 360 mm           |
|---------------------------|--------------------------------------|
| Outer Dimension Extension | 30mm                                 |
| Handle                    | Hinged handle                        |
| Inner dimension (HxWxD)   | 1,490 mm x 624 mm x 285 mm           |
| Weight                    | 125 kg                               |
| Volume                    | 233 L                                |
| Color                     | RAL 6020 chrome oxide green RAL 6020 |
| Lock Type                 | Mechanical combination lock          |