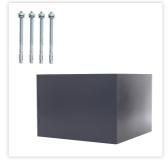

## SYDNEY 40 T05436

| SYDNEY 40      |                |
|----------------|----------------|
| Manufacturer   | Rottner Tresor |
| Article number | T05436         |
| EAN            | 9006072065696  |
| Product series | Sydney         |

| Outer dimension (HxWxD) | 320 mm x 445 mm x 450 mm |
|-------------------------|--------------------------|
| Handle                  | Turning handle           |
| Inner dimension (HxWxD) | 210 mm x 340 mm x 290 mm |
| Weight                  | 39 kg                    |
| Volume                  | 21 L                     |
| Color                   | Anthracite               |
| Lock Type               | Electronic lock          |

| EQUIPMENT          |                          |
|--------------------|--------------------------|
| Number of folders  | 2                        |
| Door opening angle | max. 180 ° opening angle |

| SECURITY FEATURES         |             |  |
|---------------------------|-------------|--|
| Number of bolts           | 2           |  |
| Floor drillings           | Yes,drilled |  |
| Number of floor drillings | 1           |  |
| Back Wall Drilling        | No          |  |
| Fixing kit included       | Yes         |  |