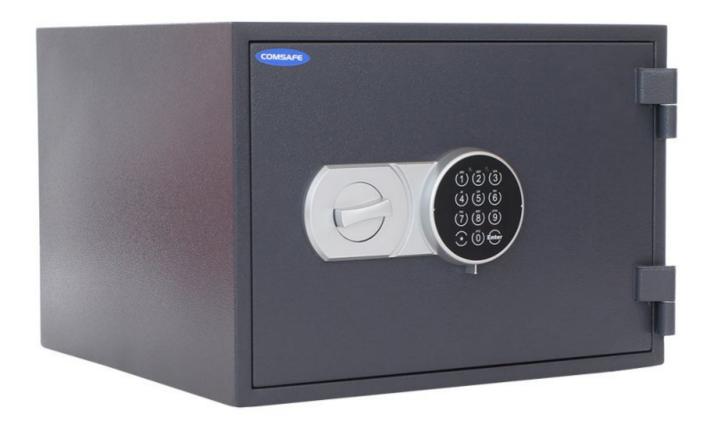

## SYDNEY 40 T05436

## SYDNEY 40 T05436

| SYDNEY 40      |                |
|----------------|----------------|
| Manufacturer   | Rottner Tresor |
| Article number | T05436         |
| EAN            | 9006072065696  |
| Product series | Sydney         |

| Outer dimension (HxWxD) | 320 mm x 445 mm x 450 mm |
|-------------------------|--------------------------|
| Handle                  | Turning handle           |
| Inner dimension (HxWxD) | 210 mm x 340 mm x 290 mm |
| Weight                  | 39 kg                    |
| Volume                  | 21 L                     |
| Color                   | Anthracite               |
| Lock Type               | Electronic lock          |