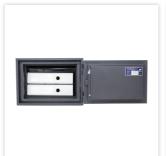

| EQUIPMENT          |                          |
|--------------------|--------------------------|
| Number of folders  | 2                        |
| Door opening angle | max. 180 ° opening angle |

| SECURITY FEATURES         |             |  |
|---------------------------|-------------|--|
| Number of bolts           | 2           |  |
| Floor drillings           | Yes,drilled |  |
| Number of floor drillings | 1           |  |
| Back Wall Drilling        | No          |  |
| Fixing kit included       | Yes         |  |