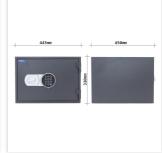

| Outer dimension (HxWxD) | 320 mm x 445 mm x 450 mm |
|-------------------------|--------------------------|
| Handle                  | Turning handle           |
| Inner dimension (HxWxD) | 210 mm x 340 mm x 290 mm |
| Weight                  | 39 kg                    |
| Volume                  | 21 L                     |
| Color                   | Anthracite               |
| Lock Type               | Electronic lock          |