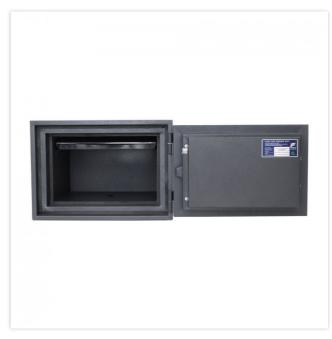

| EQUIPMENT          |                          |
|--------------------|--------------------------|
| Number of folders  | 2                        |
| Door opening angle | max. 180 ° opening angle |

| SECURITY FEATURES         |             |  |
|---------------------------|-------------|--|
| Number of bolts           | 2           |  |
| Floor drillings           | Yes,drilled |  |
| Number of floor drillings | 1           |  |
| Back Wall Drilling        | No          |  |
| Fixing kit included       | Yes         |  |