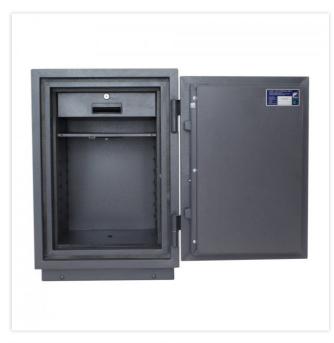

| EQUIPMENT          |                          |
|--------------------|--------------------------|
| Number of shelves  | 1                        |
| Adjustable shelf   | Yes                      |
| Number of folders  | 4                        |
| Door opening angle | max. 180 ° opening angle |