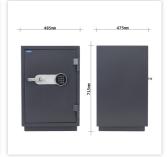

| Outer dimension (HxWxD) | 715 mm x 485 mm x 475 mm |
|-------------------------|--------------------------|
| Handle                  | Hand handle              |
| Inner dimension (HxWxD) | 525 mm x 345 mm x 300 mm |
| Weight                  | 87 kg                    |
| Volume                  | 55 L                     |
| Color                   | Anthracite               |
| Lock Type               | Electronic lock          |