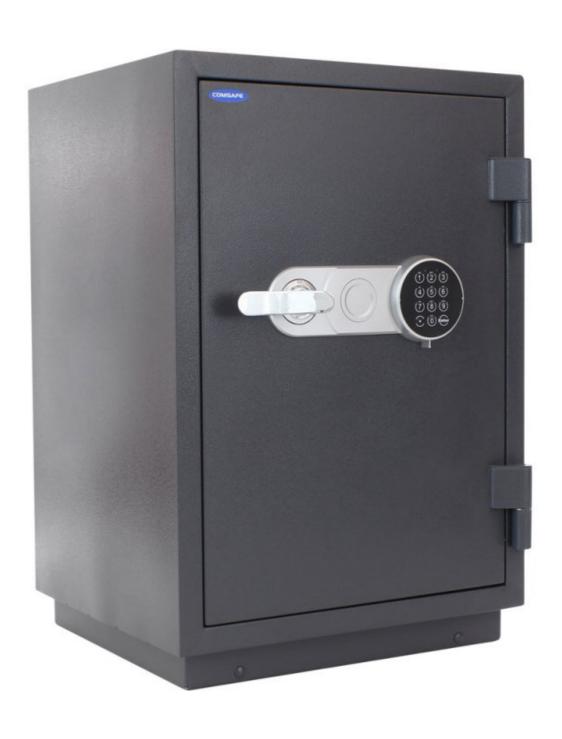

## SYDNEY 65 T05438

| SYDNEY 65      |                |  |
|----------------|----------------|--|
| Manufacturer   | Rottner Tresor |  |
| Article number | T05438         |  |
| EAN            | 9006072065719  |  |
| Product series | Sydney         |  |

| Outer dimension (HxWxD) | 715 mm x 485 mm x 475 mm |
|-------------------------|--------------------------|
| Handle                  | Hand handle              |
| Inner dimension (HxWxD) | 525 mm x 345 mm x 300 mm |
| Weight                  | 87 kg                    |
| Volume                  | 55 L                     |
| Color                   | Anthracite               |
| Lock Type               | Electronic lock          |