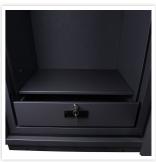

| EQUIPMENT                 |                          |  |
|---------------------------|--------------------------|--|
| Number of shelves         | 2                        |  |
| Adjustable shelf          | Yes                      |  |
| Interior safe as standard | No                       |  |
| Number of folders         | 17                       |  |
| Door opening angle        | max. 180 ° opening angle |  |