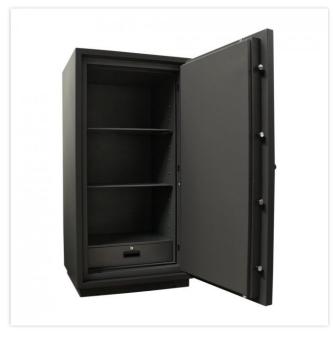

| EQUIPMENT                 |                          |  |
|---------------------------|--------------------------|--|
| Number of shelves         | 2                        |  |
| Adjustable shelf          | Yes                      |  |
| Interior safe as standard | No                       |  |
| Number of folders         | 17                       |  |
| Door opening angle        | max. 180 ° opening angle |  |