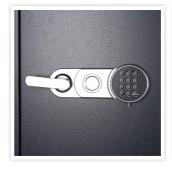

| Outer dimension (HxWxD) | 1,390 mm x 710 mm x 625 mm |
|-------------------------|----------------------------|
| Handle                  | Hand handle                |
| Inner dimension (HxWxD) | 1,170 mm x 545 mm x 405 mm |
| Weight                  | 334 kg                     |
| Volume                  | 258 L                      |
| Color                   | Anthracite                 |
| Lock Type               | Electronic lock            |