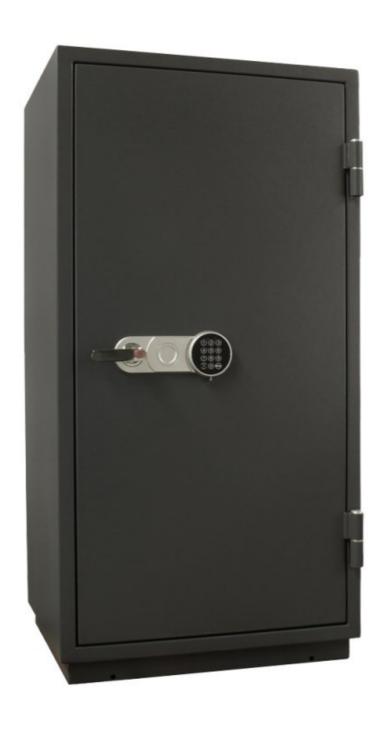

## SYDNEY 140 T05439

| SYDNEY 140     |                |  |
|----------------|----------------|--|
| Manufacturer   | Rottner Tresor |  |
| Article number | T05439         |  |
| EAN            | 9006072065726  |  |
| Product series | Sydney         |  |

| Outer dimension (HxWxD) | 1,390 mm x 710 mm x 625 mm |
|-------------------------|----------------------------|
| Handle                  | Hand handle                |
| Inner dimension (HxWxD) | 1,170 mm x 545 mm x 405 mm |
| Weight                  | 334 kg                     |
| Volume                  | 258 L                      |
| Color                   | Anthracite                 |
| Lock Type               | Electronic lock            |