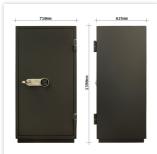

| Outer dimension (HxWxD) | 1,390 mm x 710 mm x 625 mm |
|-------------------------|----------------------------|
| Handle                  | Hand handle                |
| Inner dimension (HxWxD) | 1,170 mm x 545 mm x 405 mm |
| Weight                  | 334 kg                     |
| Volume                  | 258 L                      |
| Color                   | Anthracite                 |
| Lock Type               | Electronic lock            |