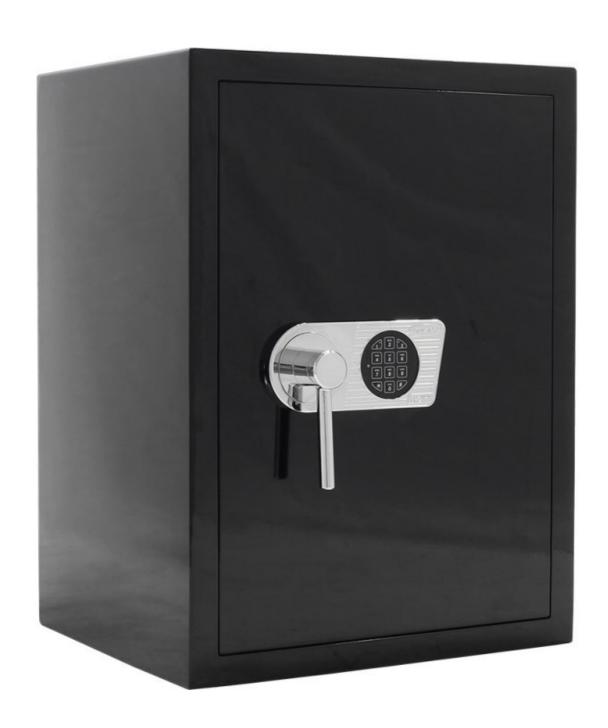

| Outer dimension (HxWxD)   | 660 mm x 490 mm x 410 mm |
|---------------------------|--------------------------|
| Outer Dimension Extension | 60mm                     |
| Handle                    | Hand handle              |
| Inner dimension (HxWxD)   | 580 mm x 420 mm x 310 mm |
| Weight                    | 82 kg                    |
| Volume                    | 76 L                     |
| Color                     | High gloss black         |
| Lock Type                 | Electronic lock          |