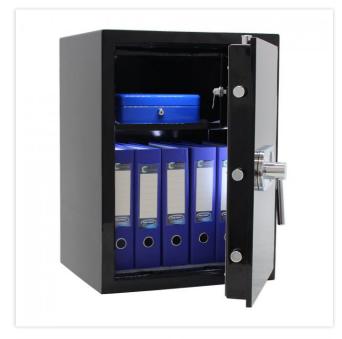

| EQUIPMENT                 |                         |  |
|---------------------------|-------------------------|--|
| Number of shelves         | 2                       |  |
| Adjustable shelf          | Yes                     |  |
| Interior safe as standard | Yes                     |  |
| Number of folders         | 6                       |  |
| Door opening angle        | max. 90 ° opening angle |  |