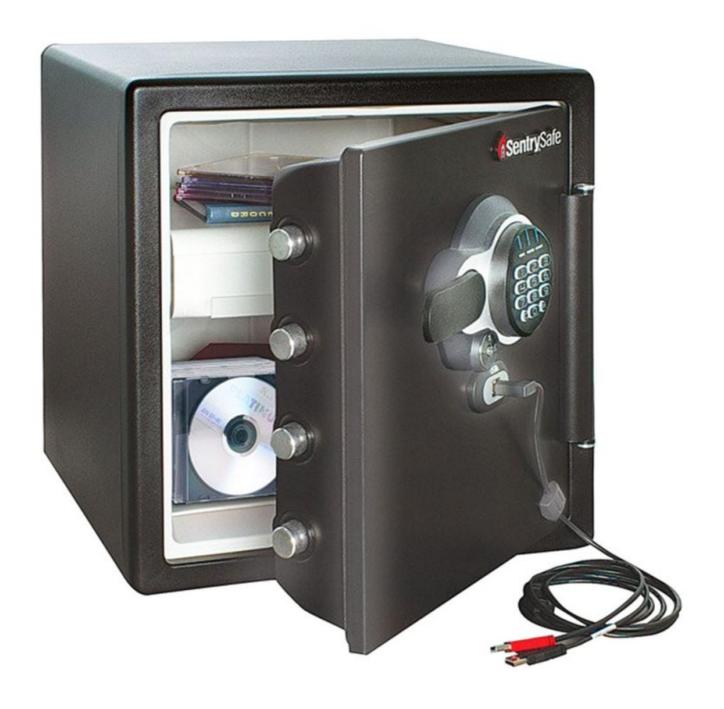

## FIRE DOKU USB T05576

## FIRE DOKU USB T05576

| FIRE DOKU USB  |                |
|----------------|----------------|
| Manufacturer   | Rottner Tresor |
| Article number | T05576         |
| EAN            | 9006072086707  |
| Product series | Sentry         |

| Outer dimension (HxWxD) | 453 mm x 415 mm x 491 mm |
|-------------------------|--------------------------|
| Inner dimension (HxWxD) | 349 mm x 319 mm x 302 mm |
| Weight                  | 38.9 kg                  |
| Volume                  | 34 L                     |
| Color                   | Black                    |
| Lock Type               | Electronic lock          |

| EQUIPMENT          |                          |
|--------------------|--------------------------|
| Door opening angle | max. 180 ° opening angle |

| SECURITY FEATURES   |     |
|---------------------|-----|
| Number of bolts     | 4   |
| Fixing kit included | Yes |