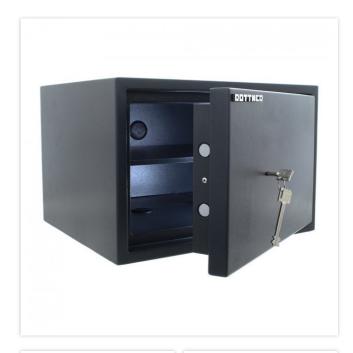

| EQUIPMENT          |                         |
|--------------------|-------------------------|
| Number of shelves  | 1                       |
| Adjustable shelf   | Yes                     |
| Number of folders  | 2                       |
| Door opening angle | max. 90 ° opening angle |

| SECURITY FEATURES             |             |  |
|-------------------------------|-------------|--|
| Number of bolts               | 4           |  |
| Floor drillings               | Yes,drilled |  |
| Number of floor drillings     | 2           |  |
| Back Wall Drilling            | Yes,drilled |  |
| Number of drillings back wall | 1           |  |
| Fixing kit included           | Yes         |  |