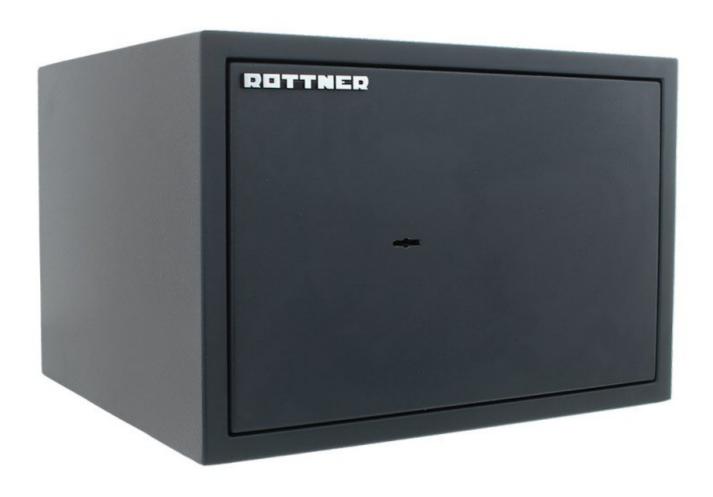

## **POWER SAFE 300** T05722

| POWER SAFE 300 |                |  |
|----------------|----------------|--|
| Manufacturer   | Rottner Tresor |  |
| Article number | T05722         |  |
| EAN            | 9006072076197  |  |
| Product series | Power Safe     |  |

| Outer dimension (HxWxD) | 300 mm x 445 mm x 400 mm   |
|-------------------------|----------------------------|
| Inner dimension (HxWxD) | 220 mm x 365 mm x 295 mm   |
| Weight                  | 30 kg                      |
| Volume                  | 24 L                       |
| Color                   | Anthracite RAL 7016        |
| Lock Type               | Double lock (incl. 2 keys) |