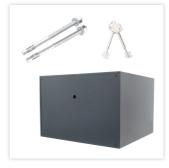

## **POWER SAFE 300** T05722

| POWER SAFE 300 |                |  |
|----------------|----------------|--|
| Manufacturer   | Rottner Tresor |  |
| Article number | T05722         |  |
| EAN            | 9006072076197  |  |
| Product series | Power Safe     |  |

| Outer dimension (HxWxD) | 300 mm x 445 mm x 400 mm   |
|-------------------------|----------------------------|
| Inner dimension (HxWxD) | 220 mm x 365 mm x 295 mm   |
| Weight                  | 30 kg                      |
| Volume                  | 24 L                       |
| Color                   | Anthracite RAL 7016        |
| Lock Type               | Double lock (incl. 2 keys) |

| SECURITY FEATURES             |             |  |
|-------------------------------|-------------|--|
| Number of bolts               | 4           |  |
| Floor drillings               | Yes,drilled |  |
| Number of floor drillings     | 2           |  |
| Back Wall Drilling            | Yes,drilled |  |
| Number of drillings back wall | 1           |  |
| Fixing kit included           | Yes         |  |