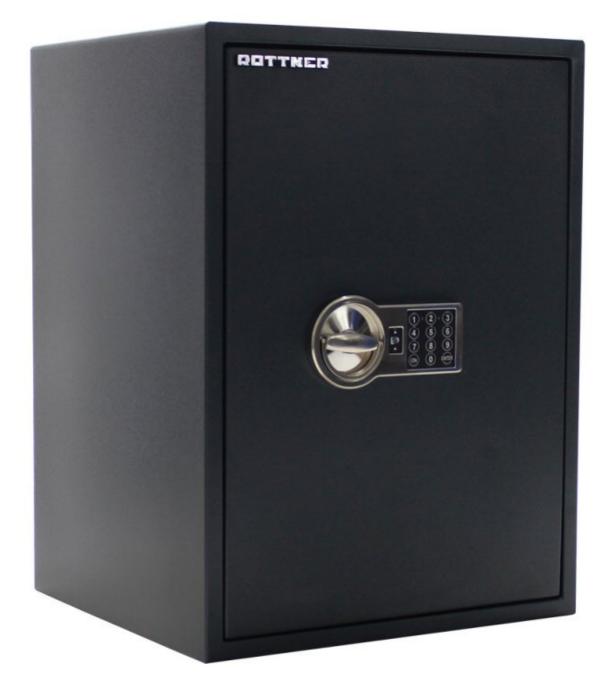

## POWER SAFE 600 IT EL T05725

| POWER SAFE 600 IT EL |                |  |
|----------------------|----------------|--|
| Manufacturer         | Rottner Tresor |  |
| Article number       | T05725         |  |
| EAN                  | 9006072076227  |  |
| Product series       | Power Safe     |  |
|                      |                |  |

| Outer dimension (HxWxD)   | 600 mm x 445 mm x 400 mm |
|---------------------------|--------------------------|
| Outer Dimension Extension | 15mm                     |
| Handle                    | Hinged handle            |
| Inner dimension (HxWxD)   | 520 mm x 365 mm x 295 mm |
| Weight                    | 50 kg                    |
| Volume                    | 56 L                     |
| Color                     | Anthracite RAL 7016      |
| Lock Type                 | Electronic lock          |