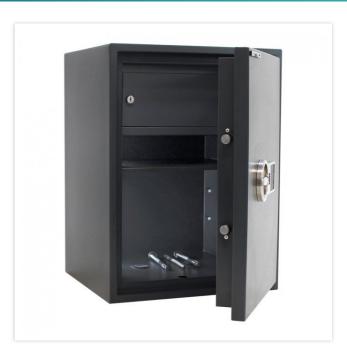

| EQUIPMENT                 |                         |
|---------------------------|-------------------------|
| Number of shelves         | 1                       |
| Adjustable shelf          | Yes                     |
| Interior safe as standard | Yes                     |
| Number of folders         | 7                       |
| Door opening angle        | max. 90 ° opening angle |

## SECURITY FEATURES

| Number of bolts               | 4           |
|-------------------------------|-------------|
| Floor drillings               | Yes,drilled |
| Number of floor drillings     | 2           |
| Back Wall Drilling            | Yes,drilled |
| Number of drillings back wall | 1           |
| Fixing kit included           | Yes         |