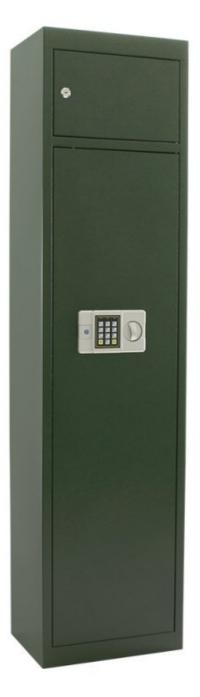

## GUN 5 EL GRUEN T05752

| GUN 5 EL GRUEN |                |
|----------------|----------------|
| Manufacturer   | Rottner Tresor |
| Article number | T05752         |
| EAN            | 9006072084765  |
| Product series | Gun            |

| Outer dimension (HxWxD) | 1,500 mm x 370 mm x 265 mm |
|-------------------------|----------------------------|
| Handle                  | Turning handle             |
| Inner dimension (HxWxD) | 1,245 mm x 365 mm x 240 mm |
| Weight                  | 17 kg                      |
| Volume                  | 109 L                      |
| Color                   | Green                      |
| Lock Type               | Electronic lock            |