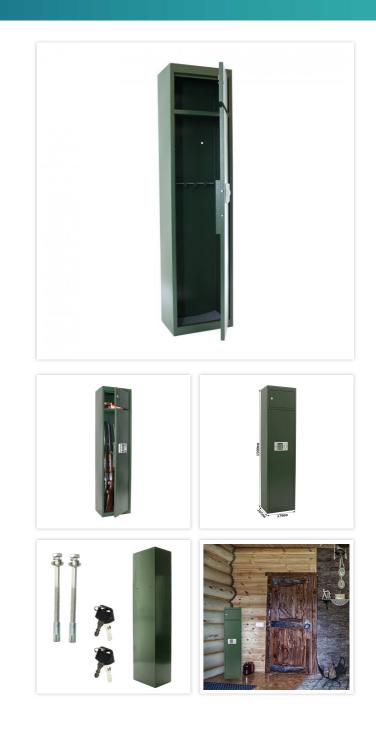

| Outer dimension (HxWxD) | 1,500 mm x 370 mm x 265 mm |
|-------------------------|----------------------------|
| Handle                  | Turning handle             |
| Inner dimension (HxWxD) | 1,245 mm x 365 mm x 240 mm |
| Weight                  | 17 kg                      |
| Volume                  | 109 L                      |
| Color                   | Green                      |
| Lock Type               | Electronic lock            |

| EQUIPMENT                 |                         |
|---------------------------|-------------------------|
| Number Weapons            | 5                       |
| Interior safe as standard | ја                      |
| Door opening angle        | max. 90 ° opening angle |

| SECURITY FEATURES             |             |
|-------------------------------|-------------|
| Floor drillings               | Yes,drilled |
| Number of floor drillings     | 2           |
| Back Wall Drilling            | Yes,drilled |
| Number of drillings back wall | 2           |
| Fixing kit included           | Yes         |