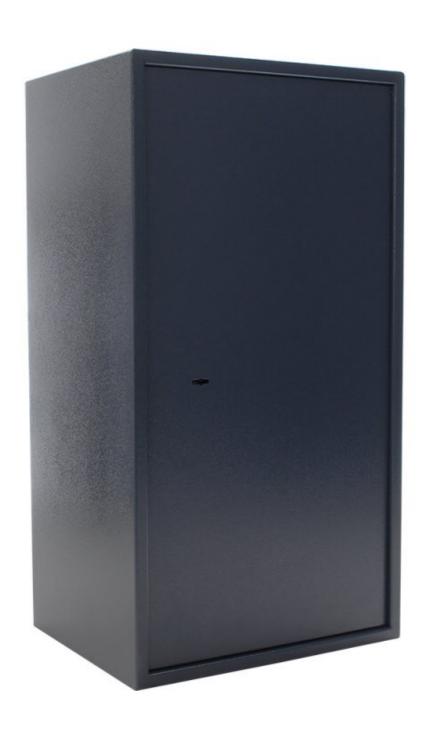

## LE85 ANTHRAZIT MOEBELTRESOR

T05791

| Outer dimension (HxWxD) | 850 mm x 450 mm x 360 mm   |
|-------------------------|----------------------------|
| Inner dimension (HxWxD) | 845 mm x 445 mm x 300 mm   |
| Weight                  | 33 kg                      |
| Volume                  | 113 L                      |
| Color                   | Anthracite                 |
| Lock Type               | Double lock (incl. 2 keys) |