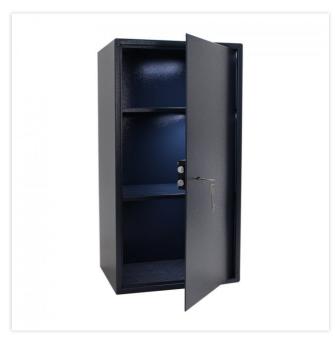

| EQUIPMENT          |                         |
|--------------------|-------------------------|
| Number of shelves  | 2                       |
| Adjustable shelf   | Yes                     |
| Number of folders  | 8                       |
| Door opening angle | max. 90 ° opening angle |

| SECURITY FEATURES             |             |  |
|-------------------------------|-------------|--|
| Number of bolts               | 2           |  |
| Floor drillings               | Yes,drilled |  |
| Number of floor drillings     | 2           |  |
| Back Wall Drilling            | Yes,drilled |  |
| Number of drillings back wall | 2           |  |
| Fixing kit included           | Yes         |  |