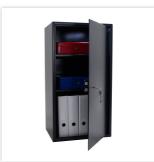

| EQUIPMENT          |                         |
|--------------------|-------------------------|
| Number of shelves  | 2                       |
| Adjustable shelf   | Yes                     |
| Number of folders  | 8                       |
| Door opening angle | max. 90 ° opening angle |