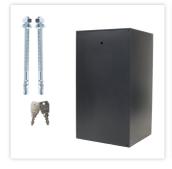

## POWER SAFE 800 IT EL T05804

## POWER SAFE 800 IT EL T05804

| POWER SAFE 800 IT EL |                |  |
|----------------------|----------------|--|
| Manufacturer         | Rottner Tresor |  |
| Article number       | T05804         |  |
| EAN                  | 9006072090513  |  |
| Product series       | Power Safe     |  |

| Outer dimension (HxWxD)   | 800 mm x 445 mm x 400 mm |
|---------------------------|--------------------------|
| Outer Dimension Extension | 15mm                     |
| Handle                    | Hinged handle            |
| Inner dimension (HxWxD)   | 720 mm x 365 mm x 296 mm |
| Weight                    | 67 kg                    |
| Volume                    | 77.79 L                  |
| Color                     | Anthracite RAL 7016      |
| Lock Type                 | Electronic lock          |

| SECURITY FEATURES             |             |
|-------------------------------|-------------|
| Number of bolts               | 6           |
| Floor drillings               | Yes,drilled |
| Number of floor drillings     | 2           |
| Back Wall Drilling            | Yes,drilled |
| Number of drillings back wall | 1           |
| Fixing kit included           | Yes         |