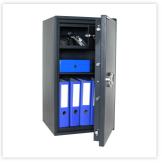

| EQUIPMENT                 |                         |  |
|---------------------------|-------------------------|--|
| Number of shelves         | 2                       |  |
| Adjustable shelf          | Yes                     |  |
| Interior safe as standard | Yes                     |  |
| Number of folders         | 10                      |  |
| Door opening angle        | max. 90 ° opening angle |  |