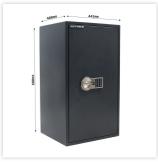

| Outer dimension (HxWxD)   | 800 mm x 445 mm x 400 mm |
|---------------------------|--------------------------|
| Outer Dimension Extension | 15mm                     |
| Handle                    | Hinged handle            |
| Inner dimension (HxWxD)   | 720 mm x 365 mm x 296 mm |
| Weight                    | 67 kg                    |
| Volume                    | 77.79 L                  |
| Color                     | Anthracite RAL 7016      |
| Lock Type                 | Electronic lock          |