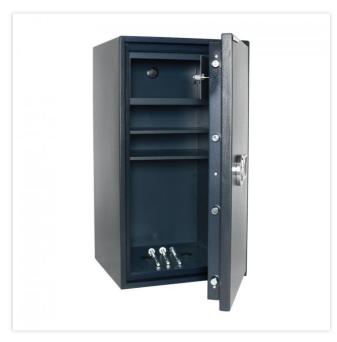

| EQUIPMENT                 |                         |  |
|---------------------------|-------------------------|--|
| Number of shelves         | 2                       |  |
| Adjustable shelf          | Yes                     |  |
| Interior safe as standard | Yes                     |  |
| Number of folders         | 10                      |  |
| Door opening angle        | max. 90 ° opening angle |  |

| SECURITY FEATURES             |             |
|-------------------------------|-------------|
| Number of bolts               | 6           |
| Floor drillings               | Yes,drilled |
| Number of floor drillings     | 2           |
| Back Wall Drilling            | Yes,drilled |
| Number of drillings back wall | 1           |
| Fixing kit included           | Yes         |