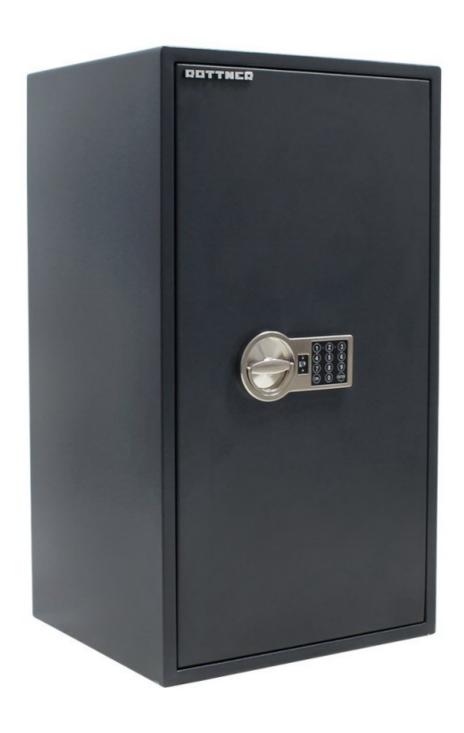

| Outer dimension (HxWxD)   | 800 mm x 445 mm x 400 mm |
|---------------------------|--------------------------|
| Outer Dimension Extension | 15mm                     |
| Handle                    | Hinged handle            |
| Inner dimension (HxWxD)   | 720 mm x 365 mm x 296 mm |
| Weight                    | 67 kg                    |
| Volume                    | 77.79 L                  |
| Color                     | Anthracite RAL 7016      |
| Lock Type                 | Electronic lock          |