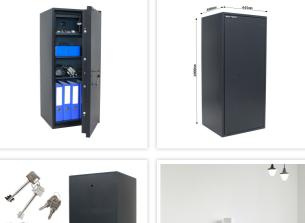

| Outer dimension (HXWXD) | 1,000 mm x 445 mm x 400 mm |
|-------------------------|----------------------------|
| Inner dimension (HxWxD) | 920 mm x 365 mm x 296 mm   |
| Weight                  | 72 kg                      |
| Volume                  | 99.4 L                     |
| Color                   | Anthracite RAL 7016        |
| Lock Type               | Double lock (incl. 2 keys) |

| EQUIPMENT                 |                         |  |
|---------------------------|-------------------------|--|
| Number of shelves         | 2                       |  |
| Adjustable shelf          | Yes                     |  |
| Interior safe as standard | Yes                     |  |
| Number of folders         | 13                      |  |
| Door opening angle        | max. 90 ° opening angle |  |

| SECU  | RITY | БЕАТ | RES    |
|-------|------|------|--------|
| OLOUI |      |      | OTILEO |

| Number of bolts               | 6           |
|-------------------------------|-------------|
| Floor drillings               | Yes,drilled |
| Number of floor drillings     | 2           |
| Back Wall Drilling            | Yes,drilled |
| Number of drillings back wall | 1           |
| Fixing kit included           | Yes         |