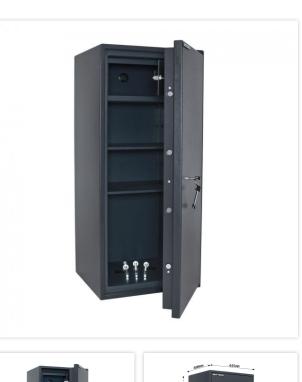

| EQUIPMENT                 |                         |  |
|---------------------------|-------------------------|--|
| Number of shelves         | 2                       |  |
| Adjustable shelf          | Yes                     |  |
| Interior safe as standard | Yes                     |  |
| Number of folders         | 13                      |  |
| Door opening angle        | max. 90 ° opening angle |  |

| SECU  | RITY | БЕАТ | RES    |
|-------|------|------|--------|
| OLOUI |      |      | OTILEO |

| Number of bolts               | 6           |
|-------------------------------|-------------|
| Floor drillings               | Yes,drilled |
| Number of floor drillings     | 2           |
| Back Wall Drilling            | Yes,drilled |
| Number of drillings back wall | 1           |
| Fixing kit included           | Yes         |