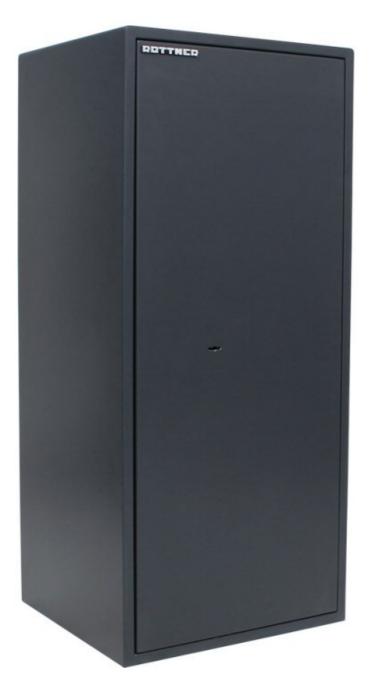

## POWER SAFE 1000 IT

## POWER SAFE 1000 IT

| POWER SAFE 1000 IT      |                            |  |
|-------------------------|----------------------------|--|
| Manufacturer            | Rottner Tresor             |  |
| Article number          | T05805                     |  |
| EAN                     | 9006072090520              |  |
| Product series          | Power Safe                 |  |
|                         |                            |  |
| Outer dimension (HxWxD) | 1 000 mm x 445 mm x 400 mm |  |