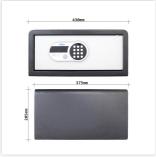

| Outer dimension (HxWxD)   | 205 mm x 430 mm x 375 mm |
|---------------------------|--------------------------|
| Outer Dimension Extension | 15mm                     |
| Inner dimension (HxWxD)   | 200 mm x 420 mm x 290 mm |
| Weight                    | 13 kg                    |
| Volume                    | 24.36 L                  |
| Color                     | Anthracite               |
| Lock Type                 | Electronic lock          |