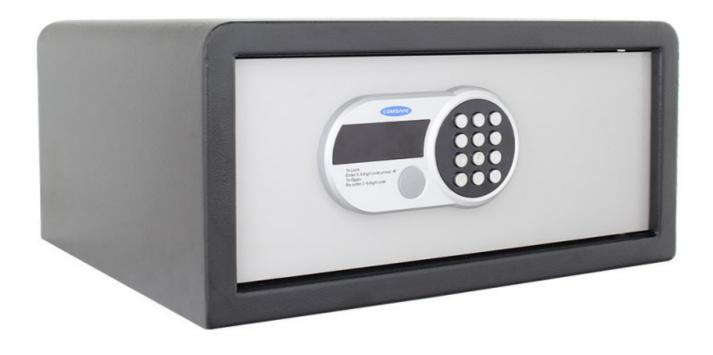

## TRAVELLER-LAPTOP GLEICHSCHLIESSEND

T05812

| TRAVELLER-LAPTOP GLEICHSCHLIESSEND |                |  |
|------------------------------------|----------------|--|
| Manufacturer                       | Rottner Tresor |  |
| Article number                     | T05812         |  |
| EAN                                | 9006072090636  |  |
| Product series                     | Traveller      |  |

| Outer dimension (HxWxD)   | 205 mm x 430 mm x 375 mm |
|---------------------------|--------------------------|
| Outer Dimension Extension | 15mm                     |
| Inner dimension (HxWxD)   | 200 mm x 420 mm x 290 mm |
| Weight                    | 13 kg                    |
| Volume                    | 24.36 L                  |
| Color                     | Anthracite               |
| Lock Type                 | Electronic lock          |