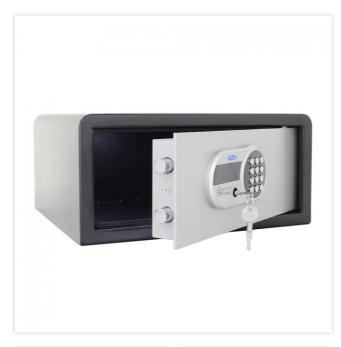

## TRAVELLER-LAPTOP GLEICHSCHLIESSEND

T05812

| TRAVELLER-LAPTOP GLEICHSCHLIESSEND |                |  |
|------------------------------------|----------------|--|
| Manufacturer                       | Rottner Tresor |  |
| Article number                     | T05812         |  |
| EAN                                | 9006072090636  |  |
| Product series                     | Traveller      |  |

| EQUIPMENT          |                         |
|--------------------|-------------------------|
| Door opening angle | max. 90 ° opening angle |

| SECURITY FEATURES             |             |
|-------------------------------|-------------|
| Number of bolts               | 2           |
| Floor drillings               | Yes,drilled |
| Number of floor drillings     | 2           |
| Back Wall Drilling            | Yes,drilled |
| Number of drillings back wall | 2           |
| Fixing kit included           | Yes         |