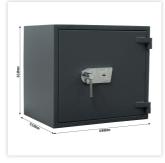

| Outer dimension (HxWxD)   | 610 mm x 680 mm x 510 mm   |
|---------------------------|----------------------------|
| Outer Dimension Extension | 60mm                       |
| Handle                    | Hand handle                |
| Inner dimension (HxWxD)   | 480 mm x 565 mm x 360 mm   |
| Weight                    | 308 kg                     |
| Volume                    | 98 L                       |
| Color                     | Gray RAL 7024              |
| Lock Type                 | Double lock (incl. 2 keys) |