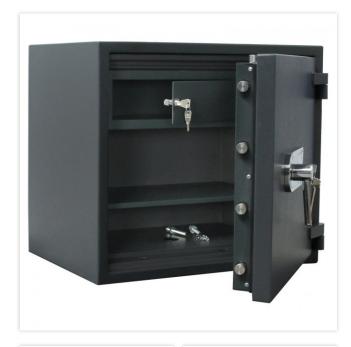

| EQUIPMENT                 |                          |  |
|---------------------------|--------------------------|--|
| Number of shelves         | 1                        |  |
| Adjustable shelf          | Yes                      |  |
| Interior safe as standard | Yes                      |  |
| Number of folders         | 10                       |  |
| Door opening angle        | max. 180 ° opening angle |  |

| SECURITY FEATURES             |                                  |
|-------------------------------|----------------------------------|
| Number of bolts               | 8                                |
| Floor drillings               | Yes,drilled                      |
| Number of floor drillings     | 1                                |
| Back Wall Drilling            | Drill-hole prepared, not drilled |
| Number of drillings back wall | 1                                |
| Fixing kit included           | Yes                              |