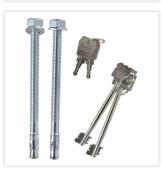

| SECURITY FEATURES             |                                  |
|-------------------------------|----------------------------------|
| Number of bolts               | 8                                |
| Floor drillings               | Yes,drilled                      |
| Number of floor drillings     | 1                                |
| Back Wall Drilling            | Drill-hole prepared, not drilled |
| Number of drillings back wall | 1                                |
| Fixing kit included           | Yes                              |