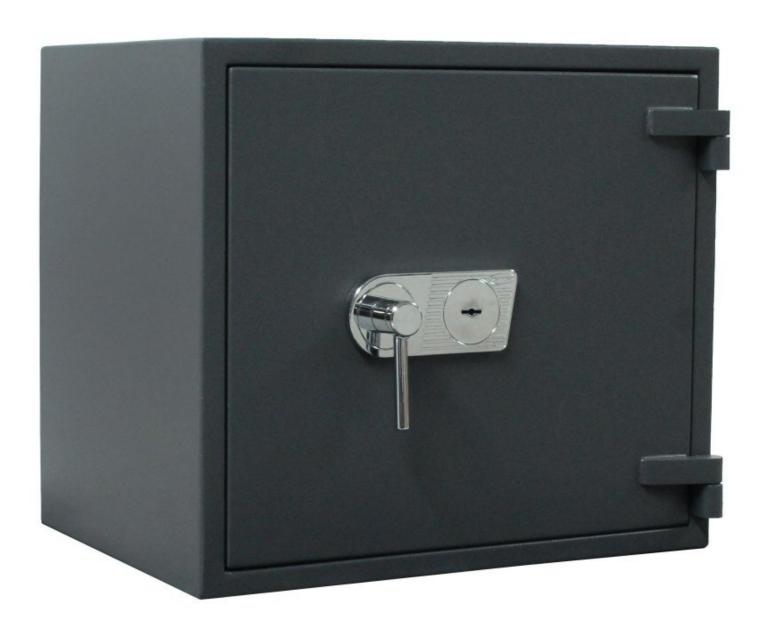

## GALAXY60 IT EN2 FIRE

T05819

| GALAXY60 IT EN2 FIRE |                |
|----------------------|----------------|
| Manufacturer         | Rottner Tresor |
| Article number       | T05819         |
| EAN                  | 9006072090735  |
| Product series       | Galaxy         |

| Outer dimension (HxWxD)   | 610 mm x 680 mm x 510 mm   |
|---------------------------|----------------------------|
| Outer Dimension Extension | 60mm                       |
| Handle                    | Hand handle                |
| Inner dimension (HxWxD)   | 480 mm x 565 mm x 360 mm   |
| Weight                    | 308 kg                     |
| Volume                    | 98 L                       |
| Color                     | Gray RAL 7024              |
| Lock Type                 | Double lock (incl. 2 keys) |