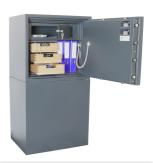

| EQUIPMENT                 |                          |  |
|---------------------------|--------------------------|--|
| Number of shelves         | 1                        |  |
| Adjustable shelf          | Yes                      |  |
| Interior safe as standard | Yes                      |  |
| Number of folders         | 10                       |  |
| Door opening angle        | max. 180 ° opening angle |  |