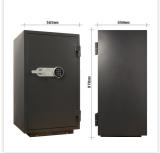

| Outer dimension (HxWxD) | 970 mm x 565 mm x 450 mm |
|-------------------------|--------------------------|
| Handle                  | Hand handle              |
| Inner dimension (HxWxD) | 786 mm x 426 mm x 301 mm |
| Weight                  | 140 kg                   |
| Volume                  | 101 L                    |
| Color                   | Anthracite               |
| Lock Type               | Electronic lock          |