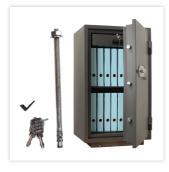

## SYDNEY 100 T05924

| SYDNEY 100     |                |
|----------------|----------------|
| Manufacturer   | Rottner Tresor |
| Article number | T05924         |
| EAN            | 9006072099233  |
| Product series | Sydney         |

| Outer dimension (HxWxD) | 970 mm x 565 mm x 450 mm |
|-------------------------|--------------------------|
| Handle                  | Hand handle              |
| Inner dimension (HxWxD) | 786 mm x 426 mm x 301 mm |
| Weight                  | 140 kg                   |
| Volume                  | 101 L                    |
| Color                   | Anthracite               |
| Lock Type               | Electronic lock          |

| EQUIPMENT          |                          |
|--------------------|--------------------------|
| Number of shelves  | 2                        |
| Adjustable shelf   | Yes                      |
| Number of folders  | 9                        |
| Door opening angle | max. 180 ° opening angle |

| SECURITY FEATURES         |             |  |
|---------------------------|-------------|--|
| Number of bolts           | 6           |  |
| Floor drillings           | Yes,drilled |  |
| Number of floor drillings | 1           |  |
| Back Wall Drilling        | No          |  |
| Fixing kit included       | Yes         |  |