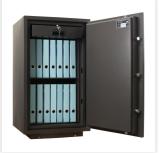

| EQUIPMENT          |                          |
|--------------------|--------------------------|
| Number of shelves  | 2                        |
| Adjustable shelf   | Yes                      |
| Number of folders  | 9                        |
| Door opening angle | max. 180 ° opening angle |