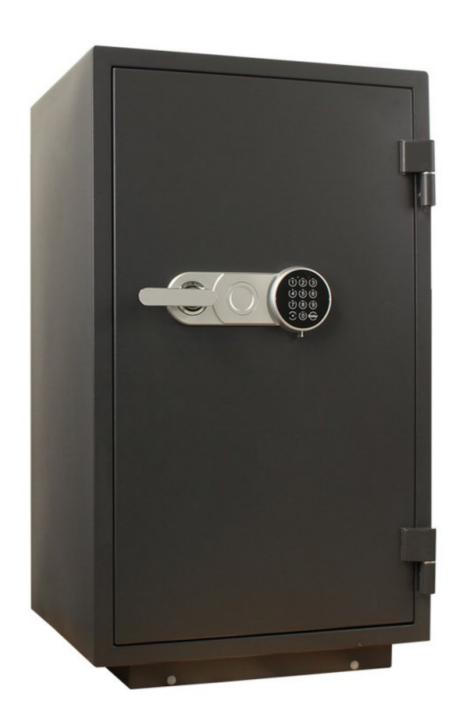

| Outer dimension (HxWxD) | 970 mm x 565 mm x 450 mm |
|-------------------------|--------------------------|
| Handle                  | Hand handle              |
| Inner dimension (HxWxD) | 786 mm x 426 mm x 301 mm |
| Weight                  | 140 kg                   |
| Volume                  | 101 L                    |
| Color                   | Anthracite               |
| Lock Type               | Electronic lock          |