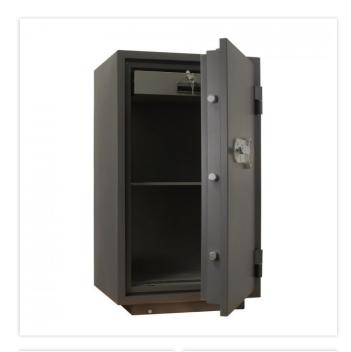

| EQUIPMENT          |                          |
|--------------------|--------------------------|
| Number of shelves  | 2                        |
| Adjustable shelf   | Yes                      |
| Number of folders  | 9                        |
| Door opening angle | max. 180 ° opening angle |