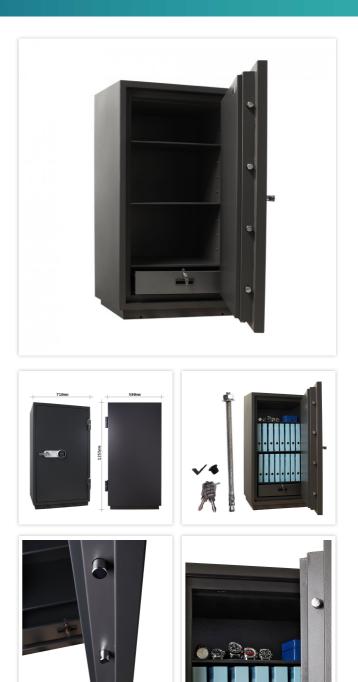

| Outer dimension (HxWxD) | 1,255 mm x 710 mm x 580 mm |
|-------------------------|----------------------------|
| Handle                  | Hand handle                |
| Inner dimension (HxWxD) | 1,035 mm x 545 mm x 418 mm |
| Weight                  | 292 kg                     |
| Volume                  | 236 L                      |
| Color                   | Anthracite                 |
| Lock Type               | Electronic lock            |

| EQUIPMENT          |                          |
|--------------------|--------------------------|
| Number of shelves  | 2                        |
| Adjustable shelf   | Yes                      |
| Number of folders  | 16                       |
| Door opening angle | max. 180 ° opening angle |

## SECURITY FEATURES

| Floor drillings           | Yes,drilled |
|---------------------------|-------------|
| Number of floor drillings | 1           |
| Back Wall Drilling        | No          |
| Fixing kit included       | Yes         |