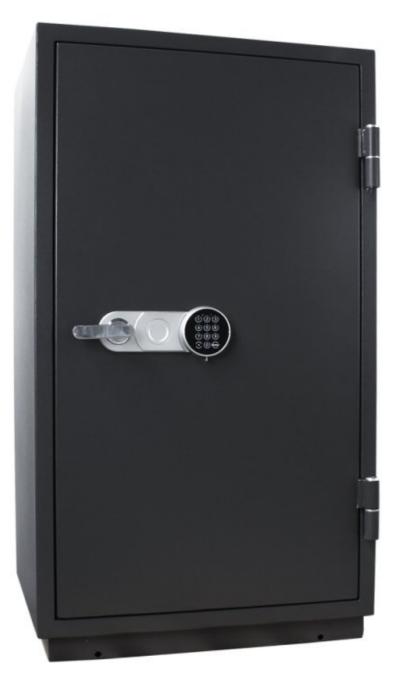

| Outer dimension (HxWxD) | 1,255 mm x 710 mm x 580 mm |
|-------------------------|----------------------------|
| Handle                  | Hand handle                |
| Inner dimension (HxWxD) | 1,035 mm x 545 mm x 418 mm |
| Weight                  | 292 kg                     |
| Volume                  | 236 L                      |
| Color                   | Anthracite                 |
| Lock Type               | Electronic lock            |

| EQUIPMENT          |                          |
|--------------------|--------------------------|
| Number of shelves  | 2                        |
| Adjustable shelf   | Yes                      |
| Number of folders  | 16                       |
| Door opening angle | max. 180 ° opening angle |

## SECURITY FEATURES

| Floor drillings           | Yes,drilled |
|---------------------------|-------------|
| Number of floor drillings | 1           |
| Back Wall Drilling        | No          |
| Fixing kit included       | Yes         |