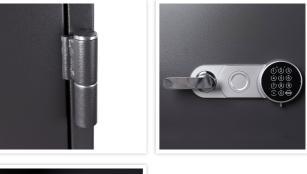

| Outer dimension (HxWxD) | 1,255 mm x 710 mm x 580 mm |
|-------------------------|----------------------------|
| Handle                  | Hand handle                |
| Inner dimension (HxWxD) | 1,035 mm x 545 mm x 418 mm |
| Weight                  | 292 kg                     |
| Volume                  | 236 L                      |
| Color                   | Anthracite                 |
| Lock Type               | Electronic lock            |

## SECURITY FEATURES

| Floor drillings           | Yes,drilled |
|---------------------------|-------------|
| Number of floor drillings | 1           |
| Back Wall Drilling        | No          |
| Fixing kit included       | Yes         |