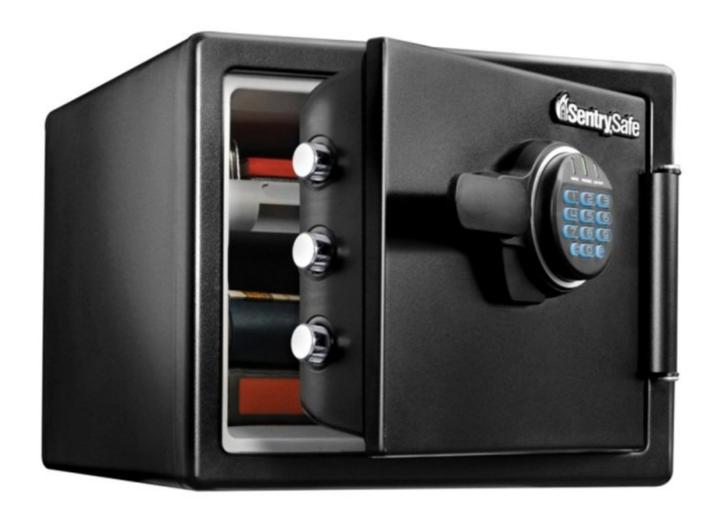

## FIREGUARD T05972

| FIREGUARD      |                |  |
|----------------|----------------|--|
| Manufacturer   | Rottner Tresor |  |
| Article number | T05972         |  |
| EAN            | 9006072099745  |  |
| Product series | Sentry         |  |

| Outer dimension (HxWxD) | 348 mm x 415 mm x 491 mm |
|-------------------------|--------------------------|
| Handle                  | Hand handle              |
| Inner dimension (HxWxD) | 244 mm x 319 mm x 292 mm |
| Weight                  | 36 kg                    |
| Volume                  | 23 L                     |
| Color                   | Black                    |
| Lock Type               | Electronic lock          |

| EQUIPMENT          |                          |
|--------------------|--------------------------|
| Door opening angle | max. 180 ° opening angle |

| SECURITY FEATURES   |     |
|---------------------|-----|
| Number of bolts     | 3   |
| Fixing kit included | Yes |