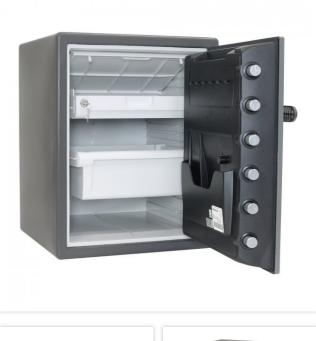

| Outer dimension (HXWXD) | 003 11111 X 472 11111 X 491 11111 |
|-------------------------|-----------------------------------|
| Handle                  | Hand handle                       |
| Inner dimension (HxWxD) | 498 mm x 376 mm x 302 mm          |
| Weight                  | 79 kg                             |
| Volume                  | 57 L                              |
| Color                   | Black                             |
| Lock Type               | Electronic lock                   |

| EQUIPMENT          |          |
|--------------------|----------|
| Door opening angle | max. 180 |

| łΧ. | 180 | 0 | opening | angle |  |
|-----|-----|---|---------|-------|--|

| SECURITY FEATURES   |     |
|---------------------|-----|
| Number of bolts     | 6   |
| Fixing kit included | Yes |