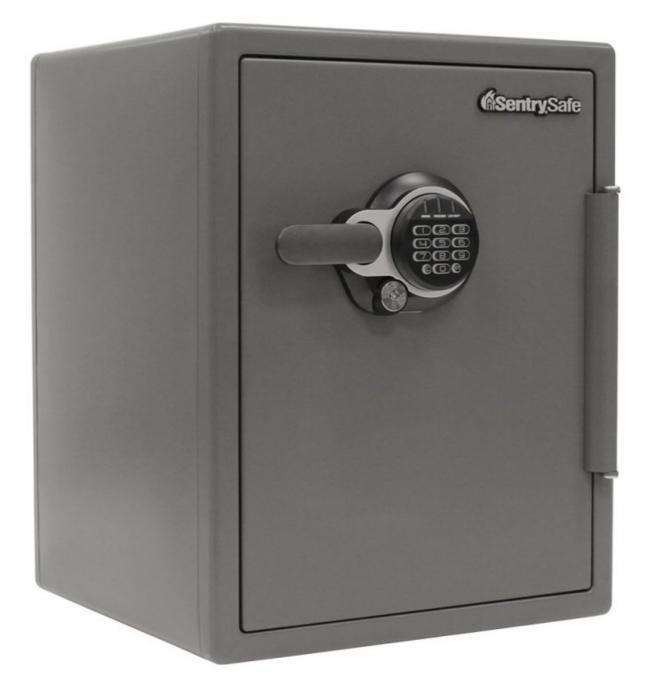

## FIREBIRD T05973

| FIREBIRD       |                |
|----------------|----------------|
| Manufacturer   | Rottner Tresor |
| Article number | T05973         |
| EAN            | 9006072099752  |
| Product series | Sentry         |
|                |                |
|                |                |

| Outer dimension (HXWXD) | 003 11111 X 472 11111 X 491 11111 |
|-------------------------|-----------------------------------|
| Handle                  | Hand handle                       |
| Inner dimension (HxWxD) | 498 mm x 376 mm x 302 mm          |
| Weight                  | 79 kg                             |
| Volume                  | 57 L                              |
| Color                   | Black                             |
| Lock Type               | Electronic lock                   |

| EQUIPMENT          |          |
|--------------------|----------|
| Door opening angle | max. 180 |

| łΧ. | 180 | 0 | opening | angle |  |
|-----|-----|---|---------|-------|--|

| SECURITY FEATURES   |     |
|---------------------|-----|
| Number of bolts     | 6   |
| Fixing kit included | Yes |