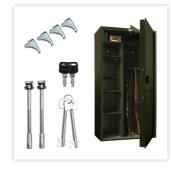

| Outer dimension (HxWxD)   | 1,500 mm x 800 mm x 400 mm |
|---------------------------|----------------------------|
| Outer Dimension Extension | 15mm                       |
| Handle                    | Hinged handle              |
| Inner dimension (HxWxD)   | 1,490 mm x 790 mm x 315 mm |
| Weight                    | 110 kg                     |
| Volume                    | 370 L                      |
| Color                     | Green                      |
| Lock Type                 | Double lock (incl. 2 keys) |

| EQUIPMENT                 |                         |
|---------------------------|-------------------------|
| Number Weapons            | 10                      |
| Number of shelves         | 3                       |
| Adjustable shelf          | Yes                     |
| Interior safe as standard | Yes                     |
| Door opening angle        | max. 90 ° opening angle |

| SECURITY FEATURES             |             |
|-------------------------------|-------------|
| Number of bolts               | 4           |
| Floor drillings               | Yes,drilled |
| Number of floor drillings     | 2           |
| Back Wall Drilling            | Yes,drilled |
| Number of drillings back wall | 2           |
| Fixing kit included           | Yes         |