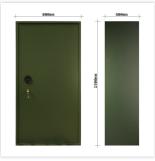

| Outer dimension (HxWxD)   | 1,500 mm x 800 mm x 400 mm |
|---------------------------|----------------------------|
| Outer Dimension Extension | 15mm                       |
| Handle                    | Hinged handle              |
| Inner dimension (HxWxD)   | 1,490 mm x 790 mm x 315 mm |
| Weight                    | 110 kg                     |
| Volume                    | 370 L                      |
| Color                     | Green                      |
| Lock Type                 | Double lock (incl. 2 keys) |