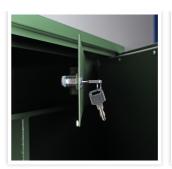

| Outer dimension (HxWxD)   | 1,500 mm x 800 mm x 400 mm |
|---------------------------|----------------------------|
| Outer Dimension Extension | 15mm                       |
| Handle                    | Hinged handle              |
| Inner dimension (HxWxD)   | 1,490 mm x 790 mm x 315 mm |
| Weight                    | 110 kg                     |
| Volume                    | 370 L                      |
| Color                     | Green                      |
| Lock Type                 | Double lock (incl. 2 keys) |