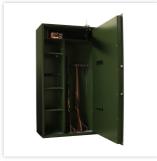

| EQUIPMENT                 |                         |
|---------------------------|-------------------------|
| Number Weapons            | 10                      |
| Number of shelves         | 3                       |
| Adjustable shelf          | Yes                     |
| Interior safe as standard | Yes                     |
| Door opening angle        | max. 90 ° opening angle |

| SECURITY FEATURES             |             |
|-------------------------------|-------------|
| Number of bolts               | 4           |
| Floor drillings               | Yes,drilled |
| Number of floor drillings     | 2           |
| Back Wall Drilling            | Yes,drilled |
| Number of drillings back wall | 2           |
| Fixing kit included           | Yes         |