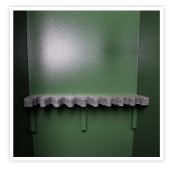

| EQUIPMENT                 |                         |
|---------------------------|-------------------------|
| Number Weapons            | 10                      |
| Number of shelves         | 3                       |
| Adjustable shelf          | Yes                     |
| Interior safe as standard | Yes                     |
| Door opening angle        | max. 90 ° opening angle |