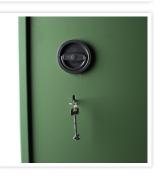

| Outer dimension (HxWxD)   | 1,500 mm x 800 mm x 400 mm |
|---------------------------|----------------------------|
| Outer Dimension Extension | 15mm                       |
| Handle                    | Hinged handle              |
| Inner dimension (HxWxD)   | 1,490 mm x 790 mm x 315 mm |
| Weight                    | 110 kg                     |
| Volume                    | 370 L                      |
| Color                     | Green                      |
| Lock Type                 | Double lock (incl. 2 keys) |

| SECURITY FEATURES             |             |
|-------------------------------|-------------|
| Number of bolts               | 4           |
| Floor drillings               | Yes,drilled |
| Number of floor drillings     | 2           |
| Back Wall Drilling            | Yes,drilled |
| Number of drillings back wall | 2           |
| Fixing kit included           | Yes         |