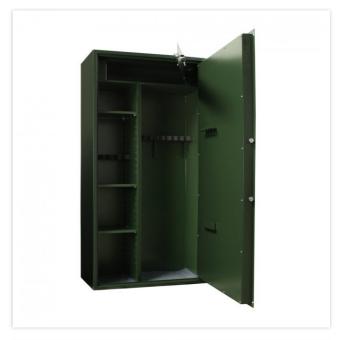

| EQUIPMENT                 |                         |
|---------------------------|-------------------------|
| Number Weapons            | 10                      |
| Number of shelves         | 3                       |
| Adjustable shelf          | Yes                     |
| Interior safe as standard | Yes                     |
| Door opening angle        | max. 90 ° opening angle |

| SECURITY FEATURES             |             |
|-------------------------------|-------------|
| Number of bolts               | 4           |
| Floor drillings               | Yes,drilled |
| Number of floor drillings     | 2           |
| Back Wall Drilling            | Yes,drilled |
| Number of drillings back wall | 2           |
| Fixing kit included           | Yes         |