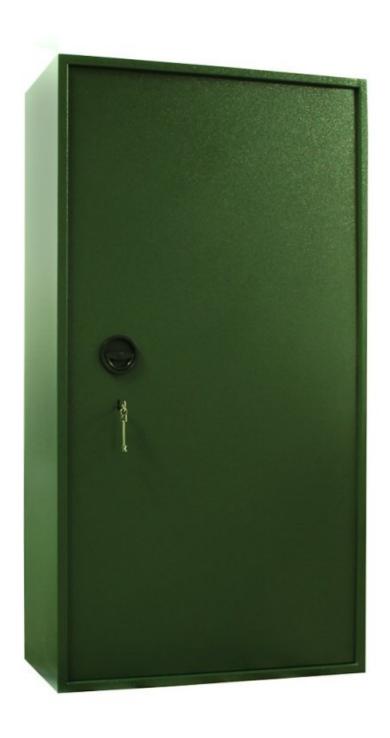

## **MONTANA-10 GRUN**

T05983

| MONTANA-10 GRÜN |                |
|-----------------|----------------|
| Manufacturer    | Rottner Tresor |
| Article number  | T05983         |
| EAN             | 9006072100403  |
| Product series  | Montana        |

| Outer dimension (HxWxD)   | 1,500 mm x 800 mm x 400 mm |
|---------------------------|----------------------------|
| Outer Dimension Extension | 15mm                       |
| Handle                    | Hinged handle              |
| Inner dimension (HxWxD)   | 1,490 mm x 790 mm x 315 mm |
| Weight                    | 110 kg                     |
| Volume                    | 370 L                      |
| Color                     | Green                      |
| Lock Type                 | Double lock (incl. 2 keys) |