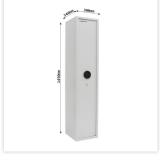

| Outer dimension (HxWxD)   | 1,450 mm x 300 mm x 340 mm |
|---------------------------|----------------------------|
| Outer Dimension Extension | 15mm                       |
| Handle                    | Hinged handle              |
| Inner dimension (HxWxD)   | 1,444 mm x 294 mm x 270 mm |
| Weight                    | 47 kg                      |
| Volume                    | 115 L                      |
| Color                     | Light gray                 |
| Lock Type                 | Double lock (incl. 2 keys) |