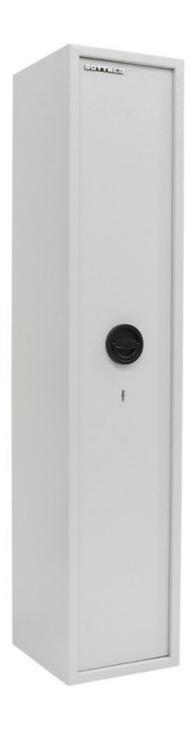

## YUKON-5 S1 T06009

| YUKON-5 S1     |                |  |
|----------------|----------------|--|
| Manufacturer   | Rottner Tresor |  |
| Article number | T06009         |  |
| EAN            | 9006072107778  |  |
| Product series |                |  |

| Outer dimension (HxWxD)   | 1,450 mm x 300 mm x 340 mm |
|---------------------------|----------------------------|
| Outer Dimension Extension | 15mm                       |
| Handle                    | Hinged handle              |
| Inner dimension (HxWxD)   | 1,444 mm x 294 mm x 270 mm |
| Weight                    | 47 kg                      |
| Volume                    | 115 L                      |
| Color                     | Light gray                 |
| Lock Type                 | Double lock (incl. 2 keys) |