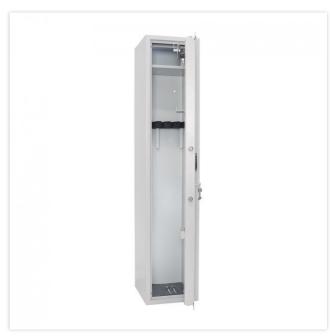

| EQUIPMENT                 |                         |
|---------------------------|-------------------------|
| Number Weapons            | 5                       |
| Interior safe as standard | Yes                     |
| Door opening angle        | max. 90 ° opening angle |