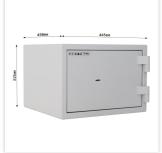

| Outer dimension (HxWxD)   | 315 mm x 445 mm x 450 mm   |
|---------------------------|----------------------------|
| Outer Dimension Extension | 15mm                       |
| Inner dimension (HxWxD)   | 185 mm x 335 mm x 300 mm   |
| Weight                    | 60 kg                      |
| Volume                    | 18 L                       |
| Color                     | Light gray RAL 7035        |
| Lock Type                 | Double lock (incl. 2 keys) |