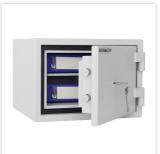

| EQUIPMENT          |                          |
|--------------------|--------------------------|
| Number of shelves  | 1                        |
| Adjustable shelf   | No                       |
| Number of folders  | 3                        |
| Door opening angle | max. 180 ° opening angle |

| SECURITY FEATURES             |                                  |  |
|-------------------------------|----------------------------------|--|
| Number of bolts               | 4                                |  |
| Floor drillings               | Yes,drilled                      |  |
| Number of floor drillings     | 2                                |  |
| Back Wall Drilling            | Drill-hole prepared, not drilled |  |
| Number of drillings back wall | 1                                |  |
| Fixing kit included           | Yes                              |  |