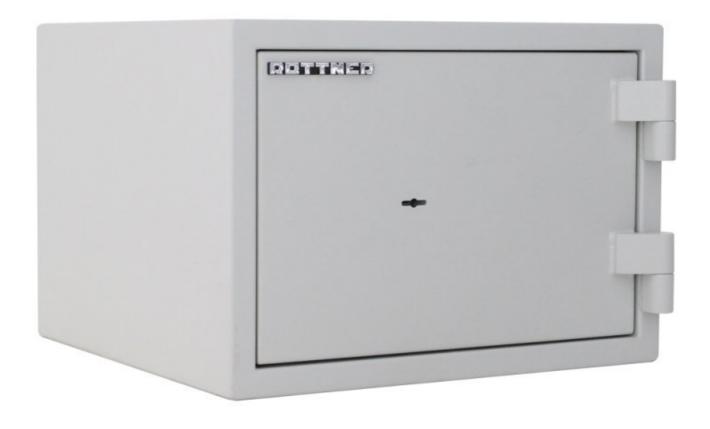

## FIRE SAFE 30

T06015

| FIRE SAFE 30   |                |  |
|----------------|----------------|--|
| Manufacturer   | Rottner Tresor |  |
| Article number | T06015         |  |
| EAN            | 9006072107976  |  |
| Product series | Fire Safe      |  |

| Outer dimension (HxWxD)   | 315 mm x 445 mm x 450 mm   |
|---------------------------|----------------------------|
| Outer Dimension Extension | 15mm                       |
| Inner dimension (HxWxD)   | 185 mm x 335 mm x 300 mm   |
| Weight                    | 60 kg                      |
| Volume                    | 18 L                       |
| Color                     | Light gray RAL 7035        |
| Lock Type                 | Double lock (incl. 2 keys) |