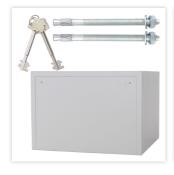

## FIRE SAFE 30

T06015

| FIRE SAFE 30   |                |  |
|----------------|----------------|--|
| Manufacturer   | Rottner Tresor |  |
| Article number | T06015         |  |
| EAN            | 9006072107976  |  |
| Product series | Fire Safe      |  |

| Outer dimension (HxWxD)   | 315 mm x 445 mm x 450 mm   |
|---------------------------|----------------------------|
| Outer Dimension Extension | 15mm                       |
| Inner dimension (HxWxD)   | 185 mm x 335 mm x 300 mm   |
| Weight                    | 60 kg                      |
| Volume                    | 18 L                       |
| Color                     | Light gray RAL 7035        |
| Lock Type                 | Double lock (incl. 2 keys) |

| SECURITY FEATURES             |                                  |  |
|-------------------------------|----------------------------------|--|
| Number of bolts               | 4                                |  |
| Floor drillings               | Yes,drilled                      |  |
| Number of floor drillings     | 2                                |  |
| Back Wall Drilling            | Drill-hole prepared, not drilled |  |
| Number of drillings back wall | 1                                |  |
| Fixing kit included           | Yes                              |  |