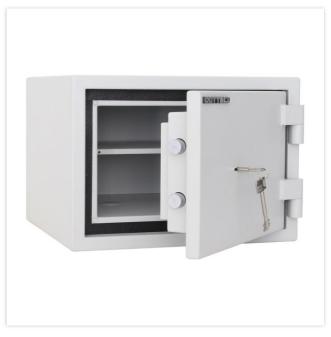

| EQUIPMENT          |                          |
|--------------------|--------------------------|
| Number of shelves  | 1                        |
| Adjustable shelf   | No                       |
| Number of folders  | 3                        |
| Door opening angle | max. 180 ° opening angle |

| SECURITY FEATURES             |                                  |  |
|-------------------------------|----------------------------------|--|
| Number of bolts               | 4                                |  |
| Floor drillings               | Yes,drilled                      |  |
| Number of floor drillings     | 2                                |  |
| Back Wall Drilling            | Drill-hole prepared, not drilled |  |
| Number of drillings back wall | 1                                |  |
| Fixing kit included           | Yes                              |  |