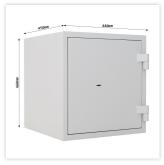

| Outer dimension (HxWxD)   | 460 mm x 440 mm x 450 mm   |
|---------------------------|----------------------------|
| Outer Dimension Extension | 15mm                       |
| Inner dimension (HxWxD)   | 330 mm x 330 mm x 300 mm   |
| Weight                    | 74 kg                      |
| Volume                    | 33 L                       |
| Color                     | Light gray RAL 7035        |
| Lock Type                 | Double lock (incl. 2 keys) |