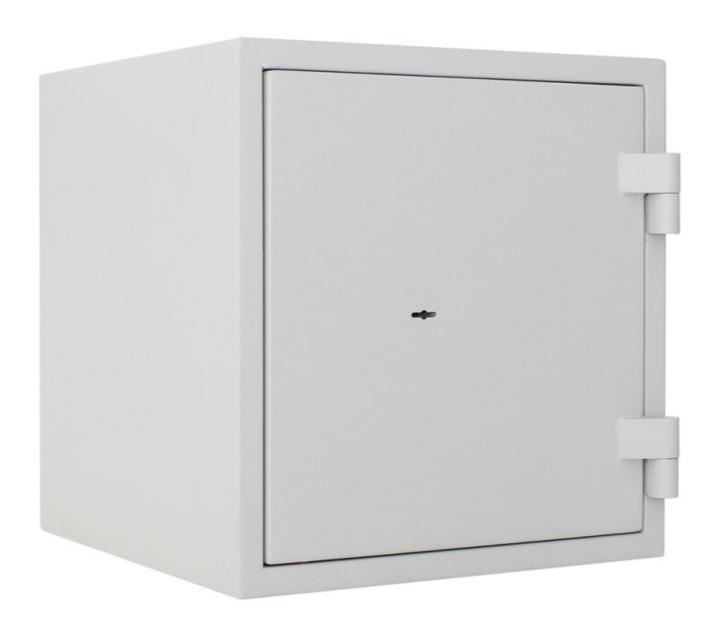

## FIRE SAFE 40 T06017

| FIRE SAFE 40   |                |  |
|----------------|----------------|--|
| Manufacturer   | Rottner Tresor |  |
| Article number | T06017         |  |
| EAN            | 9006072107990  |  |
| Product series | Fire Safe      |  |

| Outer dimension (HxWxD)   | 460 mm x 440 mm x 450 mm   |
|---------------------------|----------------------------|
| Outer Dimension Extension | 15mm                       |
| Inner dimension (HxWxD)   | 330 mm x 330 mm x 300 mm   |
| Weight                    | 74 kg                      |
| Volume                    | 33 L                       |
| Color                     | Light gray RAL 7035        |
| Lock Type                 | Double lock (incl. 2 keys) |