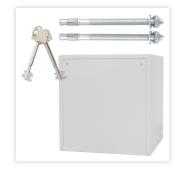

## FIRE SAFE 40 T06017

| FIRE SAFE 40   |                |  |
|----------------|----------------|--|
| Manufacturer   | Rottner Tresor |  |
| Article number | T06017         |  |
| EAN            | 9006072107990  |  |
| Product series | Fire Safe      |  |

| Outer dimension (HxWxD)   | 460 mm x 440 mm x 450 mm   |
|---------------------------|----------------------------|
| Outer Dimension Extension | 15mm                       |
| Inner dimension (HxWxD)   | 330 mm x 330 mm x 300 mm   |
| Weight                    | 74 kg                      |
| Volume                    | 33 L                       |
| Color                     | Light gray RAL 7035        |
| Lock Type                 | Double lock (incl. 2 keys) |

| EQUIPMENT          |                          |
|--------------------|--------------------------|
| Number of shelves  | 1                        |
| Adjustable shelf   | No                       |
| Number of folders  | 4                        |
| Door opening angle | max. 180 ° opening angle |

| SECURITY FEATURES             |                                  |
|-------------------------------|----------------------------------|
| Number of bolts               | 4                                |
| Floor drillings               | Yes,drilled                      |
| Number of floor drillings     | 2                                |
| Back Wall Drilling            | Drill-hole prepared, not drilled |
| Number of drillings back wall | 1                                |
| Fixing kit included           | Yes                              |