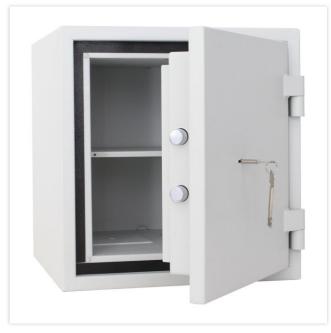

| EQUIPMENT          |                          |
|--------------------|--------------------------|
| Number of shelves  | 1                        |
| Adjustable shelf   | No                       |
| Number of folders  | 4                        |
| Door opening angle | max. 180 ° opening angle |

| SECURITY FEATURES             |                                  |
|-------------------------------|----------------------------------|
| Number of bolts               | 4                                |
| Floor drillings               | Yes,drilled                      |
| Number of floor drillings     | 2                                |
| Back Wall Drilling            | Drill-hole prepared, not drilled |
| Number of drillings back wall | 1                                |
| Fixing kit included           | Yes                              |