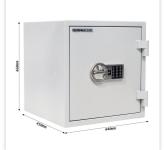

| Outer dimension (HxWxD)   | 460 mm x 440 mm x 450 mm |
|---------------------------|--------------------------|
| Outer Dimension Extension | 15mm                     |
| Handle                    | Hinged handle            |
| Inner dimension (HxWxD)   | 330 mm x 330 mm x 300 mm |
| Weight                    | 74 kg                    |
| Volume                    | 33 L                     |
| Color                     | Light gray RAL 7035      |
| Lock Type                 | Electronic lock          |