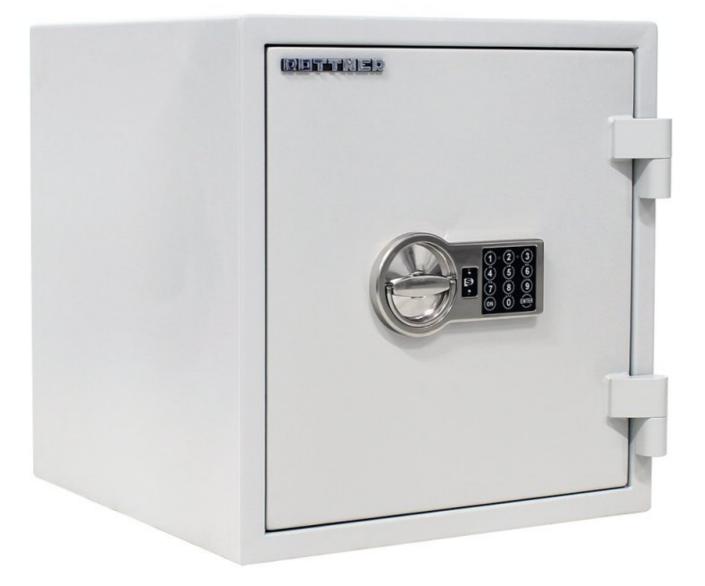

## FIRE SAFE 40 EL

| FIRE SAFE 40 EL |                |
|-----------------|----------------|
| Manufacturer    | Rottner Tresor |
| Article number  | T06018         |
| EAN             | 9006072108003  |
| Product series  | Fire Safe      |
|                 |                |

| Outer dimension (HxWxD)   | 460 mm x 440 mm x 450 mm |
|---------------------------|--------------------------|
| Outer Dimension Extension | 15mm                     |
| Handle                    | Hinged handle            |
| Inner dimension (HxWxD)   | 330 mm x 330 mm x 300 mm |
| Weight                    | 74 kg                    |
| Volume                    | 33 L                     |
| Color                     | Light gray RAL 7035      |
| Lock Type                 | Electronic lock          |