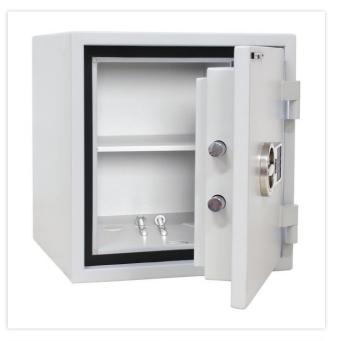

| EQUIPMENT          |                          |
|--------------------|--------------------------|
| Number of shelves  | 1                        |
| Adjustable shelf   | No                       |
| Number of folders  | 4                        |
| Door opening angle | max. 180 ° opening angle |