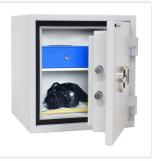

| EQUIPMENT          |                          |
|--------------------|--------------------------|
| Number of shelves  | 1                        |
| Adjustable shelf   | No                       |
| Number of folders  | 4                        |
| Door opening angle | max. 180 ° opening angle |