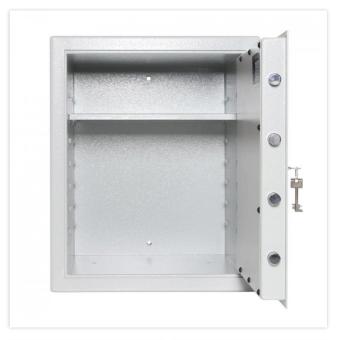

| EQUIPMENT          |                         |
|--------------------|-------------------------|
| Number of shelves  | 1                       |
| Adjustable shelf   | Yes                     |
| Number of folders  | 4                       |
| Door opening angle | max. 90 ° opening angle |

| SECURITY FEATURES             |             |  |
|-------------------------------|-------------|--|
| Number of bolts               | 4           |  |
| Floor drillings               | Yes,drilled |  |
| Number of floor drillings     | 2           |  |
| Back Wall Drilling            | Yes,drilled |  |
| Number of drillings back wall | 2           |  |
| Fixing kit included           | Yes         |  |