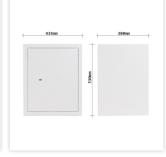

| Outer dimension (HxWxD)   | 530 mm x 435 mm x 380 mm   |
|---------------------------|----------------------------|
| Outer Dimension Extension | 30mm                       |
| Inner dimension (HxWxD)   | 460 mm x 365 mm x 285 mm   |
| Weight                    | 43 kg                      |
| Volume                    | 49 L                       |
| Color                     | Light gray RAL 7035        |
| Lock Type                 | Double lock (incl. 2 keys) |