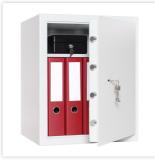

| EQUIPMENT          |                         |
|--------------------|-------------------------|
| Number of shelves  | 1                       |
| Adjustable shelf   | Yes                     |
| Number of folders  | 4                       |
| Door opening angle | max. 90 ° opening angle |