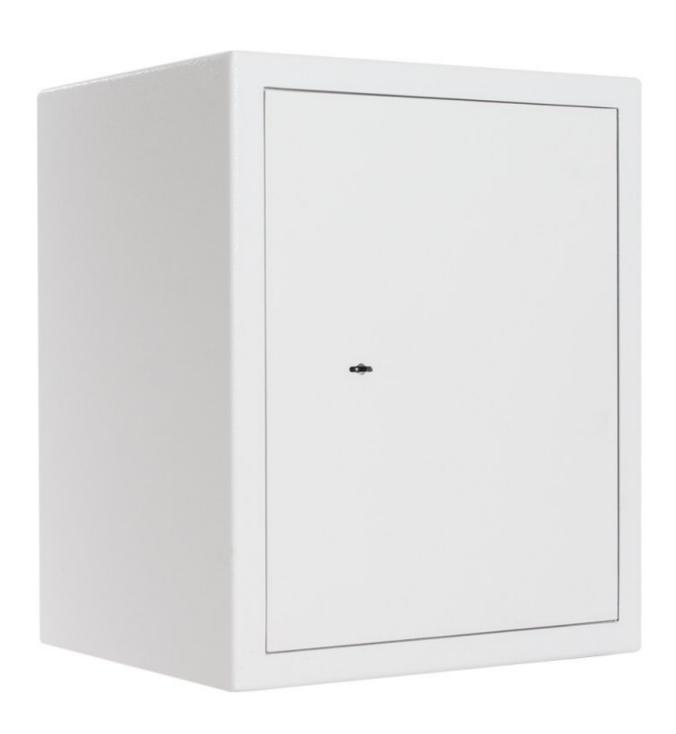

## HOMESTAR B 500 DB MÖBELTRESOR

T06103

ROTTNER
The Spirit of Safety

## HOMESTAR B 500 DB MÖBELTRESOR

T06103

| HOMESTAR B 500 DB MÖBELTRESOR |                |  |
|-------------------------------|----------------|--|
| Manufacturer                  | Rottner Tresor |  |
| Article number                | T06103         |  |
| EAN                           | 9006072200608  |  |
| Product series                |                |  |

| Outer dimension (HxWxD)   | 530 mm x 435 mm x 380 mm   |
|---------------------------|----------------------------|
| Outer Dimension Extension | 30mm                       |
| Inner dimension (HxWxD)   | 460 mm x 365 mm x 285 mm   |
| Weight                    | 43 kg                      |
| Volume                    | 49 L                       |
| Color                     | Light gray RAL 7035        |
| Lock Type                 | Double lock (incl. 2 keys) |