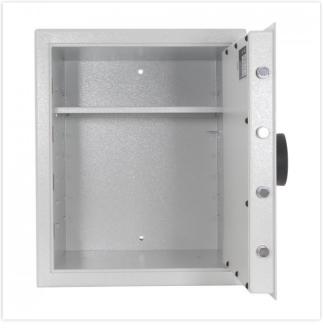

| EQUIPMENT          |                         |
|--------------------|-------------------------|
| Number of shelves  | 1                       |
| Adjustable shelf   | Yes                     |
| Number of folders  | 4                       |
| Door opening angle | max. 90 ° opening angle |

| SECURITY FEATURES             |             |  |
|-------------------------------|-------------|--|
| Number of bolts               | 4           |  |
| Floor drillings               | Yes,drilled |  |
| Number of floor drillings     | 2           |  |
| Back Wall Drilling            | Yes,drilled |  |
| Number of drillings back wall | 2           |  |
| Fixing kit included           | Yes         |  |