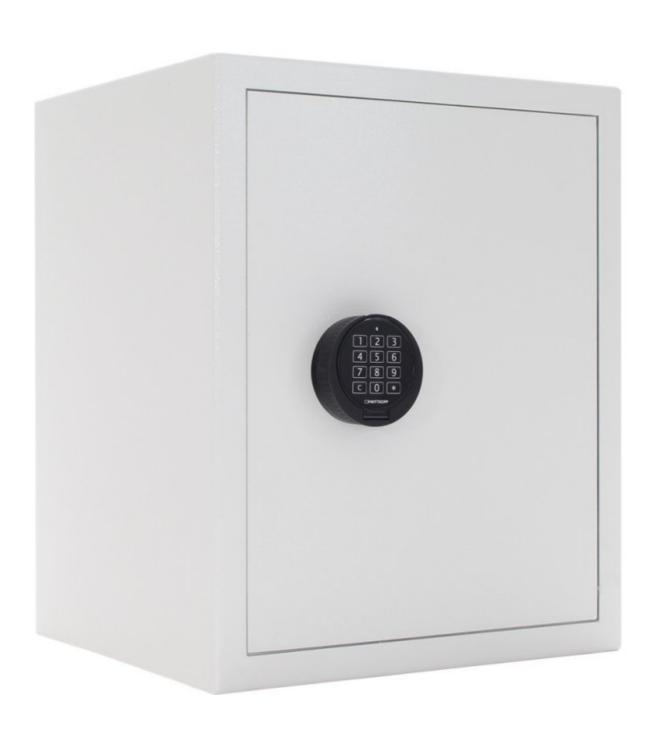

## HOMESTAR B 500 EL

T06104

## HOMESTAR B 500 EL

T06104

| HOMESTAR B 500 EL |                |  |
|-------------------|----------------|--|
| Manufacturer      | Rottner Tresor |  |
| Article number    | T06104         |  |
| EAN               | 9006072200615  |  |
| Product series    |                |  |

| Outer dimension (HxWxD)   | 530 mm x 435 mm x 380 mm |
|---------------------------|--------------------------|
| Outer Dimension Extension | 40mm                     |
| Inner dimension (HxWxD)   | 460 mm x 365 mm x 285 mm |
| Weight                    | 43 kg                    |
| Volume                    | 49 L                     |
| Color                     | Light gray RAL 7035      |
| Lock Type                 | Electronic lock          |