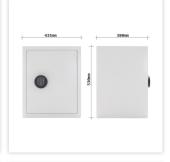

| Outer dimension (HxWxD)   | 530 mm x 435 mm x 380 mm |
|---------------------------|--------------------------|
| Outer Dimension Extension | 40mm                     |
| Inner dimension (HxWxD)   | 460 mm x 365 mm x 285 mm |
| Weight                    | 43 kg                    |
| Volume                    | 49 L                     |
| Color                     | Light gray RAL 7035      |
| Lock Type                 | Electronic lock          |