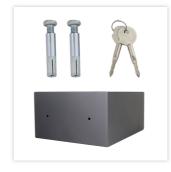

| EQUIPMENT          |                         |
|--------------------|-------------------------|
| Door opening angle | max. 90 ° opening angle |

| SECURITY FEATURES             |             |
|-------------------------------|-------------|
| Number of bolts               | 2           |
| Floor drillings               | Yes,drilled |
| Number of floor drillings     | 4           |
| Back Wall Drilling            | Yes,drilled |
| Number of drillings back wall | 2           |
| Fixing kit included           | Yes         |