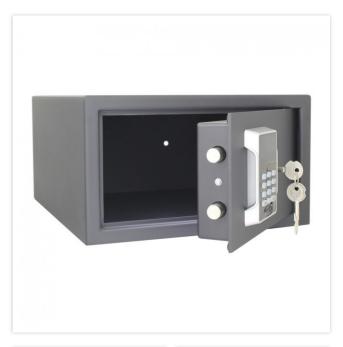

| Outer dimension (HxWxD)   | 200 mm x 350 mm x 430 mm |
|---------------------------|--------------------------|
| Outer Dimension Extension | 20mm                     |
| Inner dimension (HxWxD)   | 195 mm x 345 mm x 375 mm |
| Weight                    | 11.5 kg                  |
| Volume                    | 25 L                     |
| Color                     | Anthracite               |
| Lock Type                 | Electronic lock          |

| EQUIPMENT          |                         |
|--------------------|-------------------------|
| Door opening angle | max. 90 ° opening angle |

| SECURITY FEATURES             |             |
|-------------------------------|-------------|
| Number of bolts               | 2           |
| Floor drillings               | Yes,drilled |
| Number of floor drillings     | 4           |
| Back Wall Drilling            | Yes,drilled |
| Number of drillings back wall | 2           |
| Fixing kit included           | Yes         |