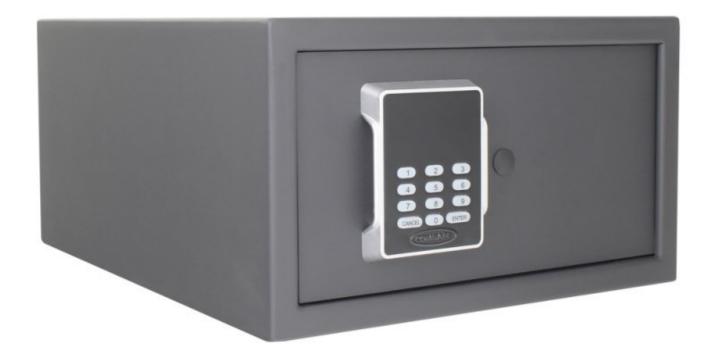

| Outer dimension (HxWxD)   | 200 mm x 350 mm x 430 mm |
|---------------------------|--------------------------|
| Outer Dimension Extension | 20mm                     |
| Inner dimension (HxWxD)   | 195 mm x 345 mm x 375 mm |
| Weight                    | 11.5 kg                  |
| Volume                    | 25 L                     |
| Color                     | Anthracite               |
| Lock Type                 | Electronic lock          |

| EQUIPMENT          |                         |
|--------------------|-------------------------|
| Door opening angle | max. 90 ° opening angle |

| SECURITY FEATURES             |             |
|-------------------------------|-------------|
| Number of bolts               | 2           |
| Floor drillings               | Yes,drilled |
| Number of floor drillings     | 4           |
| Back Wall Drilling            | Yes,drilled |
| Number of drillings back wall | 2           |
| Fixing kit included           | Yes         |