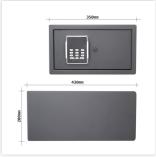

| Outer dimension (HxWxD)   | 200 mm x 350 mm x 430 mm |
|---------------------------|--------------------------|
| Outer Dimension Extension | 20mm                     |
| Inner dimension (HxWxD)   | 195 mm x 345 mm x 375 mm |
| Weight                    | 11.5 kg                  |
| Volume                    | 25 L                     |
| Color                     | Anthracite               |
| Lock Type                 | Electronic lock          |