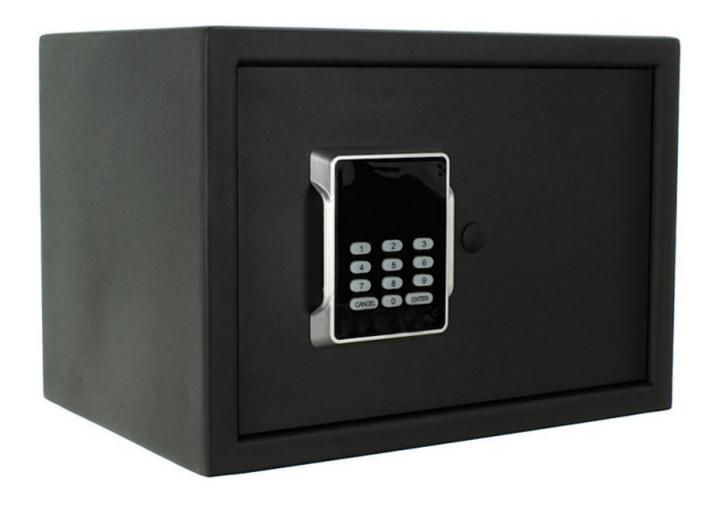

## NEPTUN - 1

T06115

| NEPTUN - 1     |                |
|----------------|----------------|
| Manufacturer   | Rottner Tresor |
| Article number | T06115         |
| EAN            | 9006072200806  |
| Product series |                |

| Outer dimension (HxWxD)   | 250 mm x 350 mm x 250 mm |
|---------------------------|--------------------------|
| Outer Dimension Extension | 20mm                     |
| Inner dimension (HxWxD)   | 245 mm x 345 mm x 195 mm |
| Weight                    | 9.5 kg                   |
| Volume                    | 16.5 L                   |
| Color                     | Anthracite               |
| Lock Type                 | Electronic lock          |

| EQUIPMENT          |                         |
|--------------------|-------------------------|
| Door opening angle | max. 90 ° opening angle |

| SECURITY FEATURES             |             |
|-------------------------------|-------------|
| Number of bolts               | 2           |
| Floor drillings               | Yes,drilled |
| Number of floor drillings     | 4           |
| Back Wall Drilling            | Yes,drilled |
| Number of drillings back wall | 2           |
| Fixing kit included           | Yes         |