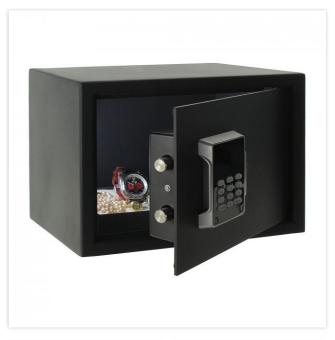

## NEPTUN - 1

T06115

| NEPTUN - 1     |                |
|----------------|----------------|
| Manufacturer   | Rottner Tresor |
| Article number | T06115         |
| EAN            | 9006072200806  |
| Product series |                |

| Outer dimension (HxWxD)   | 250 mm x 350 mm x 250 mm |
|---------------------------|--------------------------|
| Outer Dimension Extension | 20mm                     |
| Inner dimension (HxWxD)   | 245 mm x 345 mm x 195 mm |
| Weight                    | 9.5 kg                   |
| Volume                    | 16.5 L                   |
| Color                     | Anthracite               |
| Lock Type                 | Electronic lock          |

| EQUIPMENT          |                         |
|--------------------|-------------------------|
| Door opening angle | max. 90 ° opening angle |

| SECURITY FEATURES             |             |
|-------------------------------|-------------|
| Number of bolts               | 2           |
| Floor drillings               | Yes,drilled |
| Number of floor drillings     | 4           |
| Back Wall Drilling            | Yes,drilled |
| Number of drillings back wall | 2           |
| Fixing kit included           | Yes         |