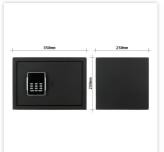

| Outer dimension (HxWxD)   | 250 mm x 350 mm x 250 mm |
|---------------------------|--------------------------|
| Outer Dimension Extension | 20mm                     |
| Inner dimension (HxWxD)   | 245 mm x 345 mm x 195 mm |
| Weight                    | 9.5 kg                   |
| Volume                    | 16.5 L                   |
| Color                     | Anthracite               |
| Lock Type                 | Electronic lock          |