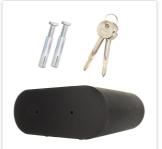

| EQUIPMENT          |                         |
|--------------------|-------------------------|
| Door opening angle | max. 90 ° opening angle |

| SECURITY FEATURES             |             |
|-------------------------------|-------------|
| Number of bolts               | 2           |
| Floor drillings               | Yes,drilled |
| Number of floor drillings     | 2           |
| Back Wall Drilling            | Yes,drilled |
| Number of drillings back wall | 2           |
| Fixing kit included           | Yes         |