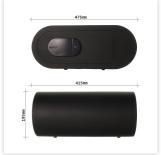

| Outer dimension (HxWxD)   | 195 mm x 475 mm x 415 mm |
|---------------------------|--------------------------|
| Outer Dimension Extension | 15mm                     |
| Inner dimension (HxWxD)   | 190 mm x 470 mm x 345 mm |
| Weight                    | 15 kg                    |
| Volume                    | 28 L                     |
| Color                     | Black                    |
| Lock Type                 | Touchscreen              |