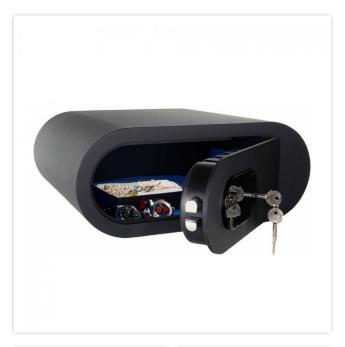

| EQUIPMENT          |                         |
|--------------------|-------------------------|
| Door opening angle | max. 90 ° opening angle |

| SECURITY FEATURES             |             |
|-------------------------------|-------------|
| Number of bolts               | 2           |
| Floor drillings               | Yes,drilled |
| Number of floor drillings     | 2           |
| Back Wall Drilling            | Yes,drilled |
| Number of drillings back wall | 2           |
| Fixing kit included           | Yes         |