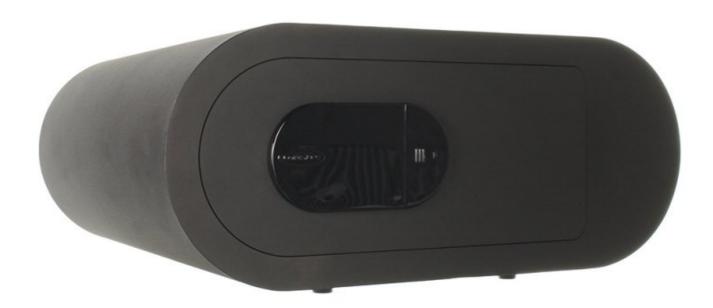

| Outer dimension (HxWxD)   | 195 mm x 475 mm x 415 mm |
|---------------------------|--------------------------|
| Outer Dimension Extension | 15mm                     |
| Inner dimension (HxWxD)   | 190 mm x 470 mm x 345 mm |
| Weight                    | 15 kg                    |
| Volume                    | 28 L                     |
| Color                     | Black                    |
| Lock Type                 | Touchscreen              |