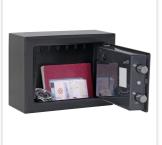

| EQUIPMENT          |                         |
|--------------------|-------------------------|
| Door opening angle | max. 90 ° opening angle |

| SECURITY FEATURES             |             |  |
|-------------------------------|-------------|--|
| Number of bolts               | 2           |  |
| Floor drillings               | No          |  |
| Back Wall Drilling            | Yes,drilled |  |
| Number of drillings back wall | 2           |  |
| Fixing kit included           | Yes         |  |