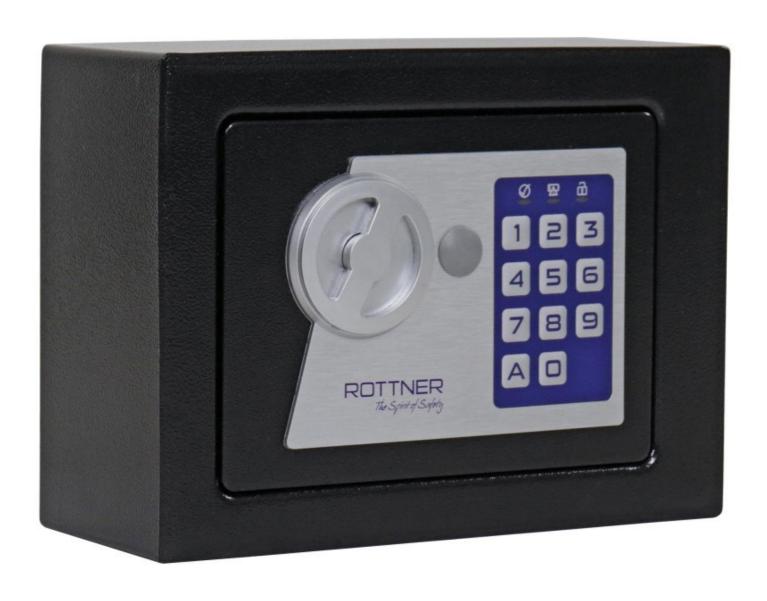

## X-KEY EL SCHLUESSELTRESOR

T06143

ROTTNER
The Spirit of Safety

## X-KEY EL SCHLUESSELTRESOR

T06143

| X-KEY EL SCHLUESSELTRESOR |                |
|---------------------------|----------------|
| Manufacturer              | Rottner Tresor |
| Article number            | T06143         |
| EAN                       | 9006072201988  |
| Product series            | X Key          |

| Outer dimension (HxWxD) 170 mm x 230 mm x 90 mm |
|-------------------------------------------------|
| , , , , , , , , , , , , , , , , , , , ,         |
| Outer Dimension Extension 30mm                  |
| Handle Turning handle                           |
| Inner dimension (HxWxD) 165 mm x 225 mm x 50 mm |
| Weight 3 kg                                     |
| Volume 1.85 L                                   |
| Color Black                                     |
| Lock Type Electronic lock                       |

| EQUIPMENT          |                         |
|--------------------|-------------------------|
| Door opening angle | max. 90 ° opening angle |

| SECURITY FEATURES             |             |  |
|-------------------------------|-------------|--|
| Number of bolts               | 2           |  |
| Floor drillings               | No          |  |
| Back Wall Drilling            | Yes,drilled |  |
| Number of drillings back wall | 2           |  |
| Fixing kit included           | Yes         |  |