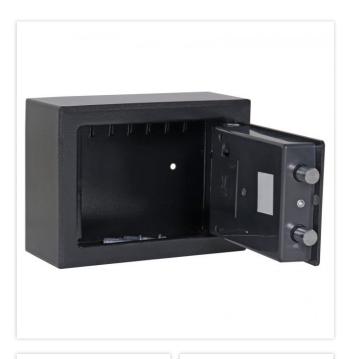

| EQUIPMENT          |                         |
|--------------------|-------------------------|
| Door opening angle | max. 90 ° opening angle |

| SECURITY FEATURES             |             |  |
|-------------------------------|-------------|--|
| Number of bolts               | 2           |  |
| Floor drillings               | No          |  |
| Back Wall Drilling            | Yes,drilled |  |
| Number of drillings back wall | 2           |  |
| Fixing kit included           | Yes         |  |