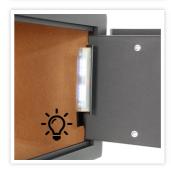

| EQUIPMENT          |                         |
|--------------------|-------------------------|
| Door opening angle | max. 90 ° opening angle |

| SECURITY FEATURES             |             |
|-------------------------------|-------------|
| Number of bolts               | 2           |
| Floor drillings               | Yes,drilled |
| Number of floor drillings     | 2           |
| Back Wall Drilling            | Yes,drilled |
| Number of drillings back wall | 2           |
| Fixing kit included           | Yes         |