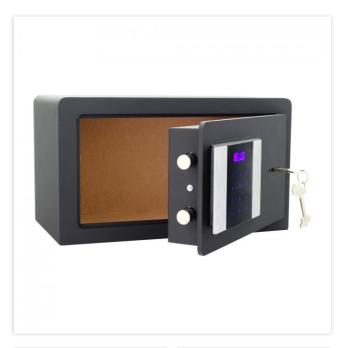

| EQUIPMENT          |                         |
|--------------------|-------------------------|
| Door opening angle | max. 90 ° opening angle |

| SECURITY FEATURES             |             |
|-------------------------------|-------------|
| Number of bolts               | 2           |
| Floor drillings               | Yes,drilled |
| Number of floor drillings     | 2           |
| Back Wall Drilling            | Yes,drilled |
| Number of drillings back wall | 2           |
| Fixing kit included           | Yes         |