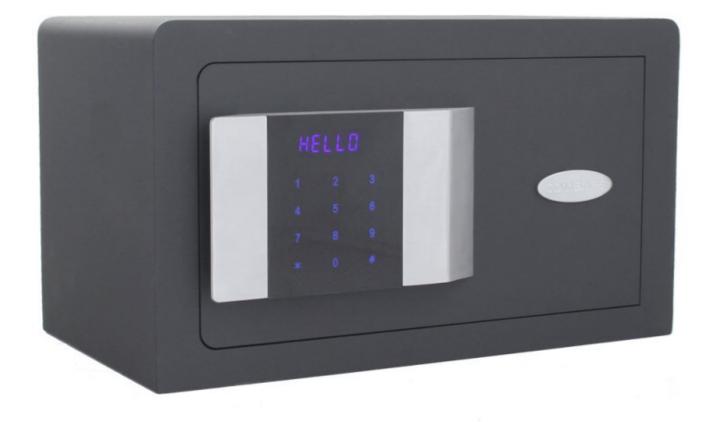

| Outer dimension (HxWxD)   | 200 mm x 350 mm x 200 mm |
|---------------------------|--------------------------|
| Outer Dimension Extension | 20mm                     |
| Inner dimension (HxWxD)   | 195 mm x 345 mm x 145 mm |
| Weight                    | 10.5 kg                  |
| Volume                    | 10 L                     |
| Color                     | Anthracite               |
| Lock Type                 | Touchscreen              |

| EQUIPMENT          |                         |
|--------------------|-------------------------|
| Door opening angle | max. 90 ° opening angle |

| SECURITY FEATURES             |             |
|-------------------------------|-------------|
| Number of bolts               | 2           |
| Floor drillings               | Yes,drilled |
| Number of floor drillings     | 2           |
| Back Wall Drilling            | Yes,drilled |
| Number of drillings back wall | 2           |
| Fixing kit included           | Yes         |