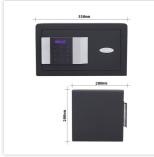

| Outer dimension (HxWxD)   | 200 mm x 350 mm x 200 mm |
|---------------------------|--------------------------|
| Outer Dimension Extension | 20mm                     |
| Inner dimension (HxWxD)   | 195 mm x 345 mm x 145 mm |
| Weight                    | 10.5 kg                  |
| Volume                    | 10 L                     |
| Color                     | Anthracite               |
| Lock Type                 | Touchscreen              |