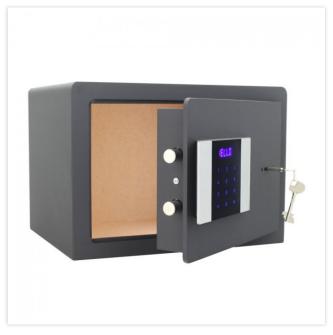

| EQUIPMENT          |                         |
|--------------------|-------------------------|
| Door opening angle | max. 90 ° opening angle |

| SECURITY FEATURES             |             |
|-------------------------------|-------------|
| Number of bolts               | 2           |
| Floor drillings               | Yes,drilled |
| Number of floor drillings     | 2           |
| Back Wall Drilling            | Yes,drilled |
| Number of drillings back wall | 2           |
| Fixing kit included           | Yes         |