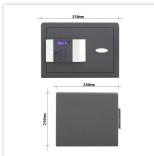

| Outer dimension (HxWxD)   | 250 mm x 350 mm x 280 mm |
|---------------------------|--------------------------|
| Outer Dimension Extension | 20mm                     |
| Inner dimension (HxWxD)   | 245 mm x 345 mm x 225 mm |
| Weight                    | 14.5 kg                  |
| Volume                    | 19 L                     |
| Color                     | Anthracite               |
| Lock Type                 | Touchscreen              |