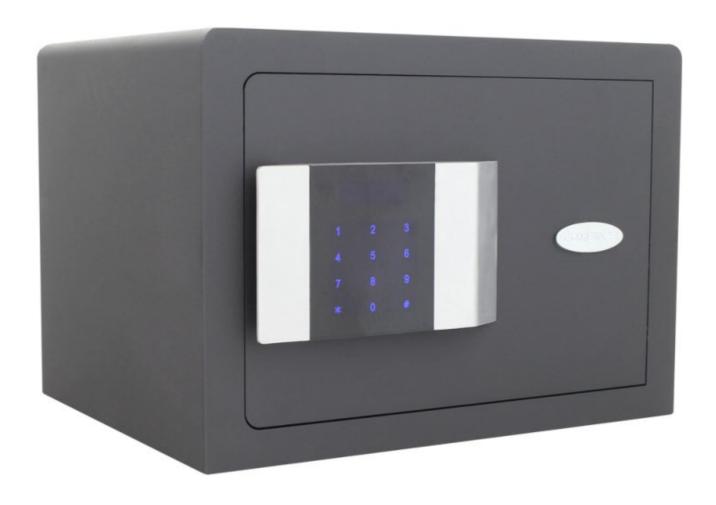

## PRESTIGE 250 T06150

| PRESTIGE 250   |                |  |
|----------------|----------------|--|
| Manufacturer   | Rottner Tresor |  |
| Article number | T06150         |  |
| EAN            | 9006072202374  |  |
| Product series |                |  |

| Outer dimension (HxWxD)   | 250 mm x 350 mm x 280 mm |
|---------------------------|--------------------------|
| Outer Dimension Extension | 20mm                     |
| Inner dimension (HxWxD)   | 245 mm x 345 mm x 225 mm |
| Weight                    | 14.5 kg                  |
| Volume                    | 19 L                     |
| Color                     | Anthracite               |
| Lock Type                 | Touchscreen              |