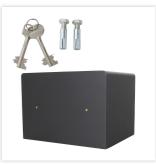

| EQUIPMENT          |                         |
|--------------------|-------------------------|
| Door opening angle | max. 90 ° opening angle |

| SECURITY FEATURES             |             |
|-------------------------------|-------------|
| Number of bolts               | 2           |
| Floor drillings               | Yes,drilled |
| Number of floor drillings     | 2           |
| Back Wall Drilling            | Yes,drilled |
| Number of drillings back wall | 2           |
| Fixing kit included           | Yes         |