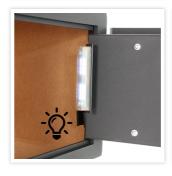

| Outer dimension (HxWxD)   | 250 mm x 350 mm x 280 mm |
|---------------------------|--------------------------|
| Outer Dimension Extension | 20mm                     |
| Inner dimension (HxWxD)   | 245 mm x 345 mm x 225 mm |
| Weight                    | 14.5 kg                  |
| Volume                    | 19 L                     |
| Color                     | Anthracite               |
| Lock Type                 | Touchscreen              |

| EQUIPMENT          |                         |
|--------------------|-------------------------|
| Door opening angle | max. 90 ° opening angle |

| SECURITY FEATURES             |             |
|-------------------------------|-------------|
| Number of bolts               | 2           |
| Floor drillings               | Yes,drilled |
| Number of floor drillings     | 2           |
| Back Wall Drilling            | Yes,drilled |
| Number of drillings back wall | 2           |
| Fixing kit included           | Yes         |