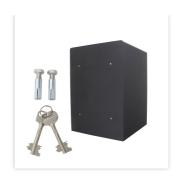

| SECURITY FEATURES             |             |
|-------------------------------|-------------|
| Number of bolts               | 2           |
| Floor drillings               | Yes,drilled |
| Number of floor drillings     | 2           |
| Back Wall Drilling            | Yes,drilled |
| Number of drillings back wall | 2           |
| Fixing kit included           | Yes         |