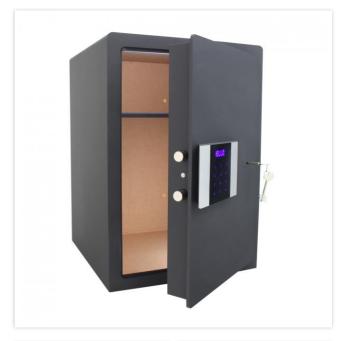

| EQUIPMENT          |                         |
|--------------------|-------------------------|
| Number of shelves  | 1                       |
| Adjustable shelf   | No                      |
| Number of folders  | 4                       |
| Door opening angle | max. 90 ° opening angle |

| SECURITY FEATURES             |             |
|-------------------------------|-------------|
| Number of bolts               | 2           |
| Floor drillings               | Yes,drilled |
| Number of floor drillings     | 2           |
| Back Wall Drilling            | Yes,drilled |
| Number of drillings back wall | 2           |
| Fixing kit included           | Yes         |