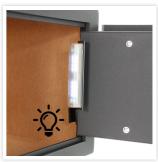

| EQUIPMENT          |                         |
|--------------------|-------------------------|
| Number of shelves  | 1                       |
| Adjustable shelf   | No                      |
| Number of folders  | 4                       |
| Door opening angle | max. 90 ° opening angle |