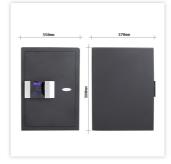

| Outer dimension (HxWxD)   | 500 mm x 350 mm x 370 mm |
|---------------------------|--------------------------|
| Outer Dimension Extension | 20mm                     |
| Inner dimension (HxWxD)   | 495 mm x 345 mm x 315 mm |
| Weight                    | 25 kg                    |
| Volume                    | 54 L                     |
| Color                     | Anthracite               |
| Lock Type                 | Touchscreen              |