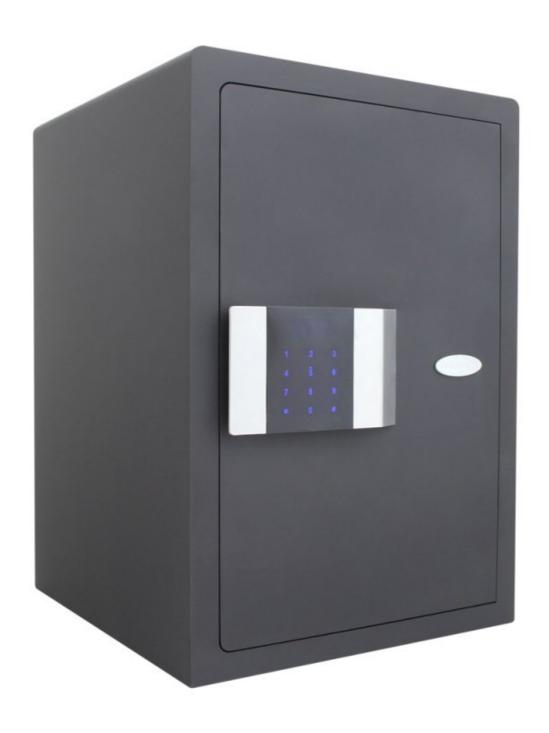

| Outer dimension (HxWxD)   | 500 mm x 350 mm x 370 mm |
|---------------------------|--------------------------|
| Outer Dimension Extension | 20mm                     |
| Inner dimension (HxWxD)   | 495 mm x 345 mm x 315 mm |
| Weight                    | 25 kg                    |
| Volume                    | 54 L                     |
| Color                     | Anthracite               |
| Lock Type                 | Touchscreen              |