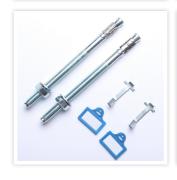

| EQUIPMENT          |                          |
|--------------------|--------------------------|
| Door opening angle | max. 180 ° opening angle |

| SECURITY FEATURES             |             |
|-------------------------------|-------------|
| Number of bolts               | 2           |
| Floor drillings               | Yes,drilled |
| Number of floor drillings     | 4           |
| Back Wall Drilling            | Yes,drilled |
| Number of drillings back wall | 4           |
| Fixing kit included           | Yes         |