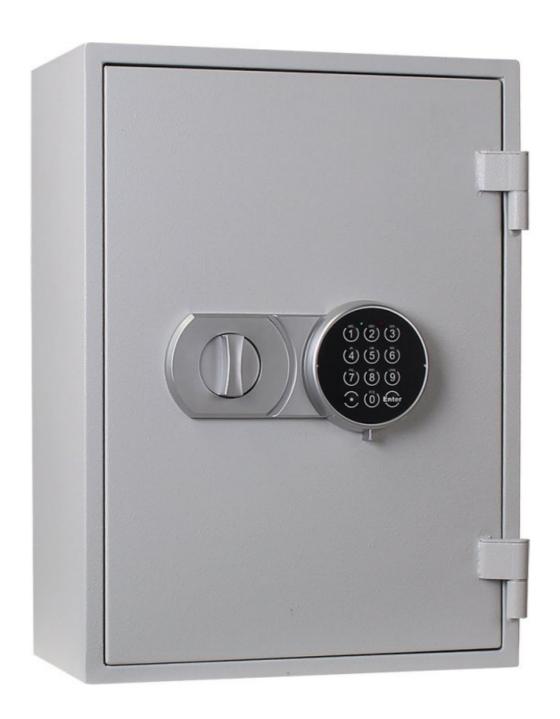

## FIRE KEY 20 EL

T06160

| FIRE KEY 20 EL |                |  |
|----------------|----------------|--|
| Manufacturer   | Rottner Tresor |  |
| Article number | T06160         |  |
| EAN            | 9006072202732  |  |
| Product series |                |  |

| Outer dimension (HxWxD)   | 490 mm x 361 mm x 190 mm |
|---------------------------|--------------------------|
| Outer Dimension Extension | 30mm                     |
| Handle                    | Turning handle           |
| Inner dimension (HxWxD)   | 387 mm x 257 mm x 81 mm  |
| Weight                    | 24 kg                    |
| Volume                    | 8 L                      |
| Color                     | Light gray               |
| Lock Type                 | Electronic lock          |
|                           |                          |

| EQUIPMENT          |                          |
|--------------------|--------------------------|
| Door opening angle | max. 180 ° opening angle |

| SECURITY FEATURES             |             |
|-------------------------------|-------------|
| Number of bolts               | 2           |
| Floor drillings               | Yes,drilled |
| Number of floor drillings     | 4           |
| Back Wall Drilling            | Yes,drilled |
| Number of drillings back wall | 4           |
| Fixing kit included           | Yes         |