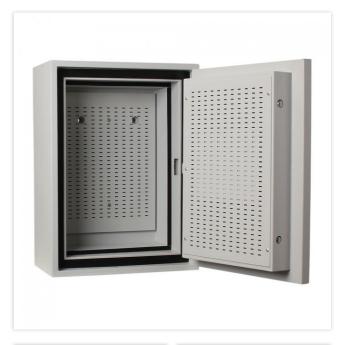

| EQUIPMENT          |                          |
|--------------------|--------------------------|
| Door opening angle | max. 180 ° opening angle |

| SECURITY FEATURES             |             |
|-------------------------------|-------------|
| Number of bolts               | 2           |
| Floor drillings               | Yes,drilled |
| Number of floor drillings     | 4           |
| Back Wall Drilling            | Yes,drilled |
| Number of drillings back wall | 4           |
| Fixing kit included           | Yes         |