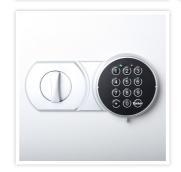

| EQUIPMENT          |                          |
|--------------------|--------------------------|
| Door opening angle | max. 180 ° opening angle |

| SECURITY FEATURES             |             |
|-------------------------------|-------------|
| Number of bolts               | 2           |
| Floor drillings               | Yes,drilled |
| Number of floor drillings     | 4           |
| Back Wall Drilling            | Yes,drilled |
| Number of drillings back wall | 4           |
| Fixing kit included           | Yes         |