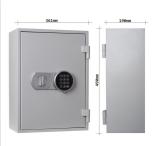

| Outer dimension (HxWxD)   | 490 mm x 361 mm x 190 mm |
|---------------------------|--------------------------|
| Outer Dimension Extension | 30mm                     |
| Handle                    | Turning handle           |
| Inner dimension (HxWxD)   | 387 mm x 257 mm x 81 mm  |
| Weight                    | 24 kg                    |
| Volume                    | 8 L                      |
| Color                     | Light gray               |
| Lock Type                 | Electronic lock          |
|                           |                          |