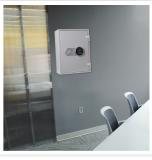

| Outer dimension (HxWxD)   | 490 mm x 361 mm x 190 mm |
|---------------------------|--------------------------|
| Outer Dimension Extension | 30mm                     |
| Handle                    | Turning handle           |
| Inner dimension (HxWxD)   | 387 mm x 257 mm x 81 mm  |
| Weight                    | 24 kg                    |
| Volume                    | 8 L                      |
| Color                     | Light gray               |
| Lock Type                 | Electronic lock          |
|                           |                          |