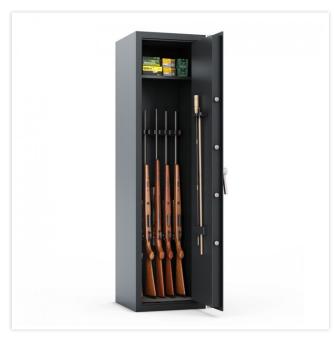

| EQUIPMENT                 |                         |
|---------------------------|-------------------------|
| Number Weapons            | 5                       |
| Number handguns           | 5                       |
| Number of shelves         | 1                       |
| Adjustable shelf          | Yes                     |
| Interior safe as standard | No                      |
| Door opening angle        | max. 90 ° opening angle |

| SECURITY FEATURES             |             |
|-------------------------------|-------------|
| Number of bolts               | 6           |
| Floor drillings               | Yes,drilled |
| Number of floor drillings     | 2           |
| Back Wall Drilling            | Yes,drilled |
| Number of drillings back wall | 2           |
| Fixing kit included           | Yes         |