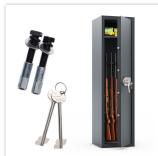

| Outer dimension (HxWxD)   | 1,500 mm x 400 mm x 400 mm |
|---------------------------|----------------------------|
| Outer Dimension Extension | 60mm                       |
| Handle                    | Hand handle                |
| Inner dimension (HxWxD)   | 1,414 mm x 322 mm x 303 mm |
| Weight                    | 112 kg                     |
| Volume                    | 130 L                      |
| Color                     | Anthracite                 |
| Lock Type                 | Double lock (incl. 2 keys) |

| EQUIPMENT                 |                         |
|---------------------------|-------------------------|
| Number Weapons            | 5                       |
| Number handguns           | 5                       |
| Number of shelves         | 1                       |
| Adjustable shelf          | Yes                     |
| Interior safe as standard | No                      |
| Door opening angle        | max. 90 ° opening angle |