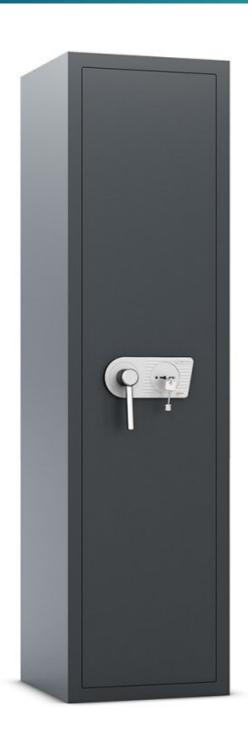

## DAKOTA 5 ENO T06165

| DAKOTA 5 EN0   |                |
|----------------|----------------|
| Manufacturer   | Rottner Tresor |
| Article number | T06165         |
| EAN            | 9006072204996  |
| Product series |                |

| Outer dimension (HxWxD)   | 1,500 mm x 400 mm x 400 mm |
|---------------------------|----------------------------|
| Outer Dimension Extension | 60mm                       |
| Handle                    | Hand handle                |
| Inner dimension (HxWxD)   | 1,414 mm x 322 mm x 303 mm |
| Weight                    | 112 kg                     |
| Volume                    | 130 L                      |
| Color                     | Anthracite                 |
| Lock Type                 | Double lock (incl. 2 keys) |