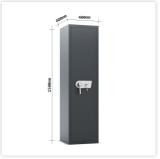

| Outer dimension (HxWxD)   | 1,500 mm x 400 mm x 400 mm |
|---------------------------|----------------------------|
| Outer Dimension Extension | 60mm                       |
| Handle                    | Hand handle                |
| Inner dimension (HxWxD)   | 1,414 mm x 322 mm x 303 mm |
| Weight                    | 112 kg                     |
| Volume                    | 130 L                      |
| Color                     | Anthracite                 |
| Lock Type                 | Double lock (incl. 2 keys) |