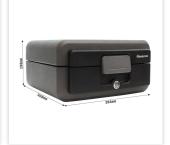

| Outer dimension (HxWxD) | 198 mm x 394 mm x 368 mm |
|-------------------------|--------------------------|
| Inner dimension (HxWxD) | 134 mm x 334 mm x 232 mm |
| Weight                  | 11.1 kg                  |
| Volume                  | 10 L                     |
| Color                   | Silver-gray              |
| Lock Type               | Cylinder lock            |