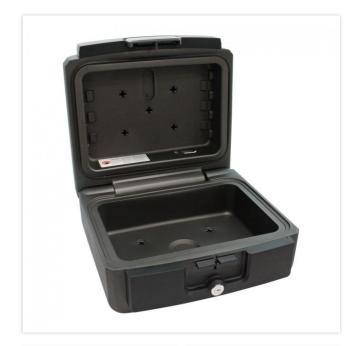

| Outer dimension (HxWxD) | 198 mm x 394 mm x 368 mm |
|-------------------------|--------------------------|
| Inner dimension (HxWxD) | 134 mm x 334 mm x 232 mm |
| Weight                  | 11.1 kg                  |
| Volume                  | 10 L                     |
| Color                   | Silver-gray              |
| Lock Type               | Cylinder lock            |

| CLASSIFICATION                                     |                                                                                              |
|----------------------------------------------------|----------------------------------------------------------------------------------------------|
| Fire protection                                    | 30 minutes fire protection for media and documents according to ETL Fire Testing and UL Test |
| Safety class                                       | no security level                                                                            |
| Recommended insurance amount<br>Privat Austria     | After consulting the insurance company                                                       |
| Recommended insurance amount Commercial Austria    | After consultating the insurance company                                                     |
| Recommended insurance amount<br>Privat Germany     | After consulting the insurance company                                                       |
| Recommended insurance amount<br>Commercial Germany | After consulting the insurance company                                                       |