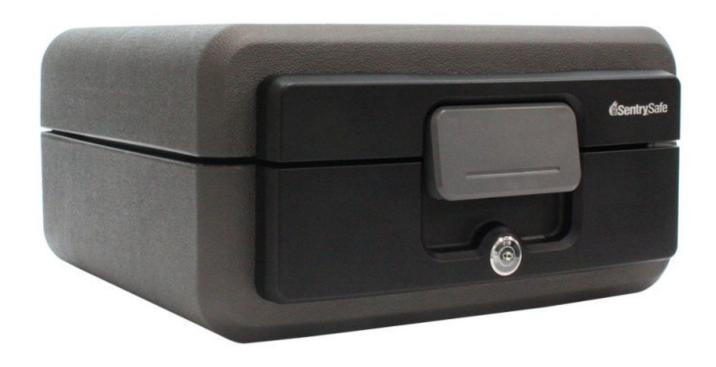

## HD2100 CHEST FIRE SAFE INTERNATIONAL

T06173

ROTTNER
The Spirit of Safety

## HD2100 CHEST FIRE SAFE INTERNATIONAL

T06173

| HD2100 CHEST FIRE SAFE INTERNATIONAL |                |
|--------------------------------------|----------------|
| Manufacturer                         | Rottner Tresor |
| Article number                       | T06173         |
| EAN                                  | 9006072205153  |
| Product series                       | Sentry H       |

| Outer dimension (HxWxD) | 198 mm x 394 mm x 368 mm |
|-------------------------|--------------------------|
| Inner dimension (HxWxD) | 134 mm x 334 mm x 232 mm |
| Weight                  | 11.1 kg                  |
| Volume                  | 10 L                     |
| Color                   | Silver-gray              |
| Lock Type               | Cylinder lock            |