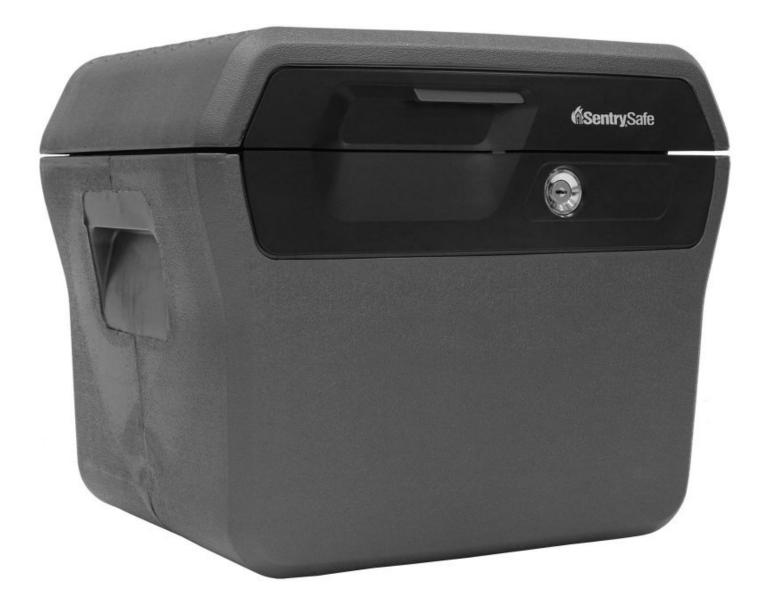

## FHW40100 FILE FIRE SAFE INTERNATIONAL

T06174

| FHW40100 FILE FIRE SAFE INTERNATIONAL |                          |  |
|---------------------------------------|--------------------------|--|
| Manufacturer                          | Rottner Tresor           |  |
| Article number                        | T06174                   |  |
| EAN                                   | 9006072205160            |  |
| Product series                        | Sentry                   |  |
|                                       |                          |  |
| Outer dimension (HxWxD)               | 359 mm x 421 mm x 351 mm |  |
| Inner dimension (HxWxD)               | 295 mm x 305 mm x 206 mm |  |
| Weight                                | 19 kg                    |  |
| Volume                                | 19 L                     |  |
| Color                                 | Anthracite               |  |
| Lock Type                             | Cylinder lock            |  |