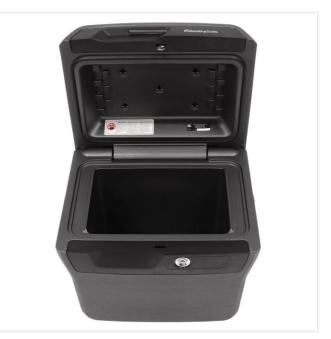

## FHW40100 FILE FIRE SAFE INTERNATIONAL

T06174

| FHW40100 FILE FIRE SAFE INTERNATIONAL |                          |  |
|---------------------------------------|--------------------------|--|
| Manufacturer                          | Rottner Tresor           |  |
| Article number                        | T06174                   |  |
| EAN                                   | 9006072205160            |  |
| Product series                        | Sentry                   |  |
|                                       |                          |  |
| Outer dimension (HxWxD)               | 359 mm x 421 mm x 351 mm |  |
| Inner dimension (HxWxD)               | 295 mm x 305 mm x 206 mm |  |
| Weight                                | 19 kg                    |  |
| Volume                                | 19 L                     |  |
| Color                                 | Anthracite               |  |
| Lock Type                             | Cylinder lock            |  |