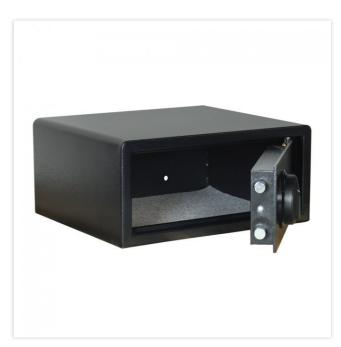

| EQUIPMENT |
|-----------|
|           |

Door opening angle

max. 90 ° opening angle

| SECURITY FEATURES             |             |
|-------------------------------|-------------|
| Number of bolts               | 2           |
| Floor drillings               | Yes,drilled |
| Number of floor drillings     | 4           |
| Back Wall Drilling            | Yes,drilled |
| Number of drillings back wall | 4           |
| Fixing kit included           | Yes         |