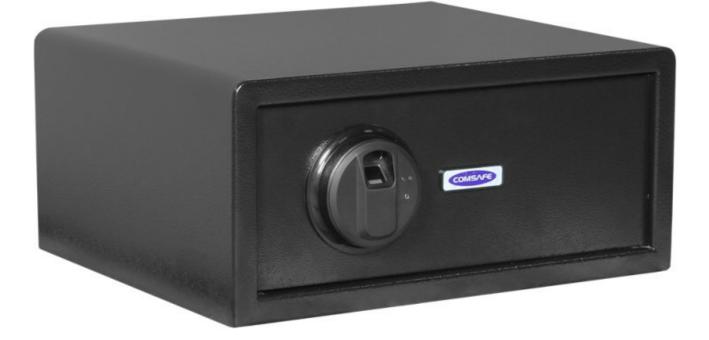

## BIOTEC LAP T06185

| Outer dimension (HxWxD)   | 200 mm x 430 mm x 380 mm |
|---------------------------|--------------------------|
| Outer Dimension Extension | 30mm                     |
| Inner dimension (HxWxD)   | 195 mm x 430 mm x 320 mm |
| Weight                    | 11.5 kg                  |
| Volume                    | 27 L                     |
| Color                     | Anthracite               |
| Lock Type                 | Fingerprint              |