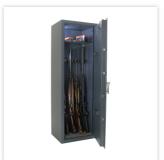

| EQUIPMENT          |                         |  |
|--------------------|-------------------------|--|
| Number Weapons     | 8                       |  |
| Number handguns    | 5                       |  |
| Number of shelves  | 1                       |  |
| Adjustable shelf   | Yes                     |  |
| Door opening angle | max. 90 ° opening angle |  |

| SECURITY FEATURES             |             |
|-------------------------------|-------------|
| Number of bolts               | 8           |
| Floor drillings               | Yes,drilled |
| Number of floor drillings     | 2           |
| Back Wall Drilling            | Yes,drilled |
| Number of drillings back wall | 2           |
| Fixing kit included           | Yes         |