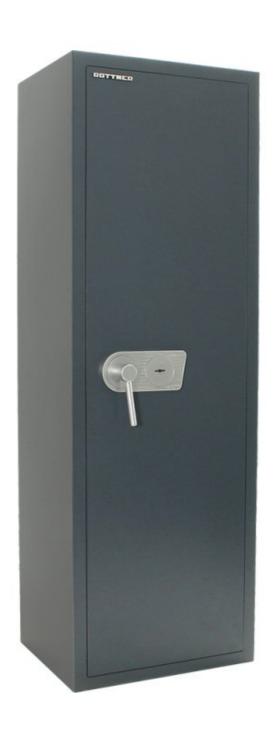

## DAKOTA 8 ENO T06186

## DAKOTA 8 ENO T06186

| DAKOTA 8 EN0   |                |  |
|----------------|----------------|--|
| Manufacturer   | Rottner Tresor |  |
| Article number | T06186         |  |
| EAN            | 9006072205399  |  |
| Product series |                |  |

| Outer dimension (HxWxD)   | 1,500 mm x 500 mm x 400 mm |
|---------------------------|----------------------------|
| Outer Dimension Extension | 60mm                       |
| Handle                    | Hand handle                |
| Inner dimension (HxWxD)   | 1,414 mm x 422 mm x 303 mm |
| Weight                    | 132 kg                     |
| Volume                    | 180 L                      |
| Color                     | Anthracite                 |
| Lock Type                 | Double lock (incl. 2 keys) |