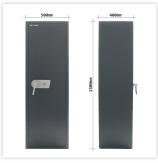

| Outer dimension (HxWxD)   | 1,500 mm x 500 mm x 400 mm |
|---------------------------|----------------------------|
| Outer Dimension Extension | 60mm                       |
| Handle                    | Hand handle                |
| Inner dimension (HxWxD)   | 1,414 mm x 422 mm x 303 mm |
| Weight                    | 132 kg                     |
| Volume                    | 180 L                      |
| Color                     | Anthracite                 |
| Lock Type                 | Double lock (incl. 2 keys) |