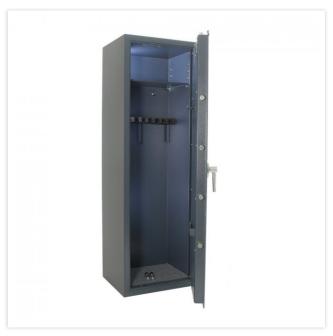

| EQUIPMENT          |                         |  |
|--------------------|-------------------------|--|
| Number Weapons     | 8                       |  |
| Number handguns    | 5                       |  |
| Number of shelves  | 1                       |  |
| Adjustable shelf   | Yes                     |  |
| Door opening angle | max. 90 ° opening angle |  |

| SECURITY FEATURES             |             |
|-------------------------------|-------------|
| Number of bolts               | 8           |
| Floor drillings               | Yes,drilled |
| Number of floor drillings     | 2           |
| Back Wall Drilling            | Yes,drilled |
| Number of drillings back wall | 2           |
| Fixing kit included           | Yes         |