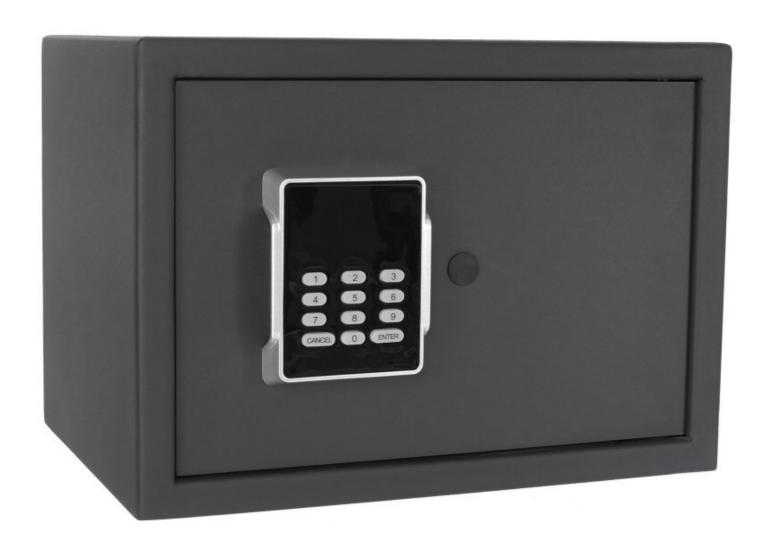

## NEPTUN - 1 GLEICHSCHLIESSEND

T06195

ROTTNER
The Spirit of Safety

## NEPTUN - 1 GLEICHSCHLIESSEND

T06195

| NEPTUN - 1 GLEICHSCHLIESSEND |                |  |
|------------------------------|----------------|--|
| Manufacturer                 | Rottner Tresor |  |
| Article number               | T06195         |  |
| EAN                          | 9006072206075  |  |
| Product series               |                |  |

| Outer dimension (HxWxD)   | 250 mm x 350 mm x 250 mm |
|---------------------------|--------------------------|
| Outer Dimension Extension | 20mm                     |
| Inner dimension (HxWxD)   | 245 mm x 345 mm x 195 mm |
| Weight                    | 10 kg                    |
| Volume                    | 16.5 L                   |
| Color                     | Anthracite               |
| Lock Type                 | Electronic lock          |
|                           |                          |