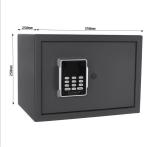

| Outer dimension (HxWxD)   | 250 mm x 350 mm x 250 mm |
|---------------------------|--------------------------|
| Outer Dimension Extension | 20mm                     |
| Inner dimension (HxWxD)   | 245 mm x 345 mm x 195 mm |
| Weight                    | 10 kg                    |
| Volume                    | 16.5 L                   |
| Color                     | Anthracite               |
| Lock Type                 | Electronic lock          |
|                           |                          |