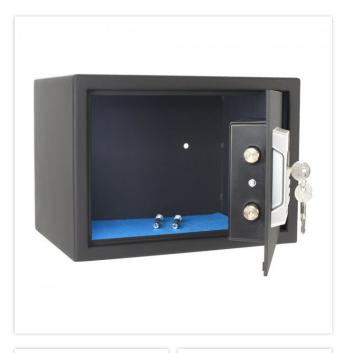

| EQUIPMENT          |                         |
|--------------------|-------------------------|
| Door opening angle | max. 90 ° opening angle |

| SECURITY FEATURES             |             |
|-------------------------------|-------------|
| Number of bolts               | 2           |
| Floor drillings               | Yes,drilled |
| Number of floor drillings     | 4           |
| Back Wall Drilling            | Yes,drilled |
| Number of drillings back wall | 2           |
| Fixing kit included           | Yes         |