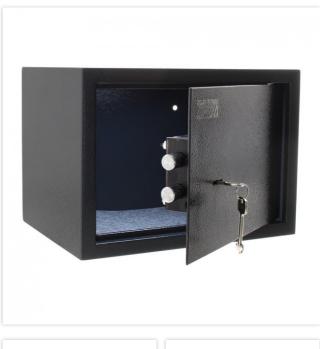

 Color
 Anthracite RAL 7016

 Lock Type
 Double lock (incl. 2 keys)

EQUIPMENT

Door opening angle

| max. 90 ° opening angle |  |
|-------------------------|--|
|                         |  |

| SECURITY FEATURES             |             |
|-------------------------------|-------------|
| Number of bolts               | 2           |
| Floor drillings               | Yes,drilled |
| Number of floor drillings     | 4           |
| Back Wall Drilling            | Yes,drilled |
| Number of drillings back wall | 4           |
| Fixing kit included           | Yes         |