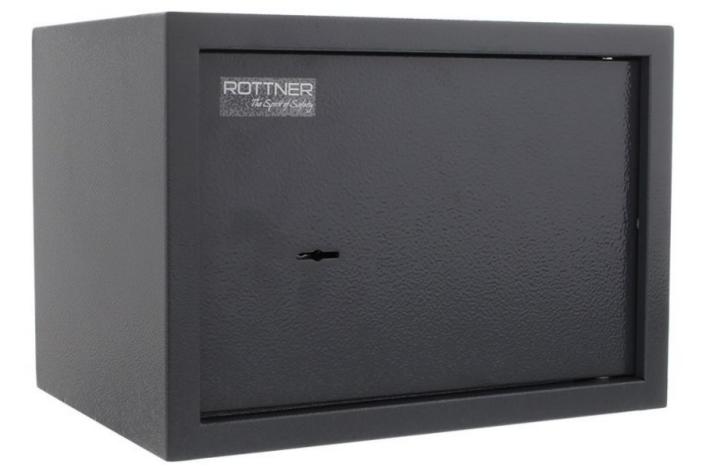

## HOMESTAR 3 MOEBELTRESOR T06198

## HOMESTAR 3 MOEBELTRESOR T06198

| HOMESTAR 3 MOEBELTRESOR |                          |  |
|-------------------------|--------------------------|--|
| Manufacturer            | Rottner Tresor           |  |
| Article number          | T06198                   |  |
| EAN                     | 9006072206303            |  |
| Product series          |                          |  |
|                         |                          |  |
| Outer dimension (HxWxD) | 250 mm x 350 mm x 250 mm |  |
| Inner dimension (HxWxD) | 248 mm x 348 mm x 199 mm |  |
| Weight                  | 5.5 kg                   |  |
| Volume                  | 17 L                     |  |
| Color                   | Anthracite RAL 7016      |  |

 Color
 Anthracite RAL 7016

 Lock Type
 Double lock (incl. 2 keys)

EQUIPMENT

Door opening angle

| max. 90 ° opening angle |  |
|-------------------------|--|
|                         |  |

| SECURITY FEATURES             |             |
|-------------------------------|-------------|
| Number of bolts               | 2           |
| Floor drillings               | Yes,drilled |
| Number of floor drillings     | 4           |
| Back Wall Drilling            | Yes,drilled |
| Number of drillings back wall | 4           |
| Fixing kit included           | Yes         |