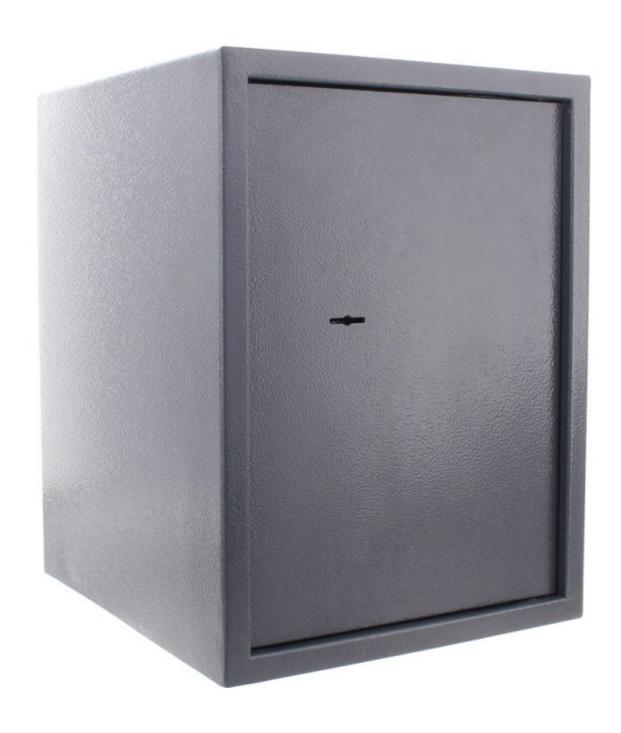

| Outer dimension (HxWxD) | 415 mm x 310 mm x 350 mm   |
|-------------------------|----------------------------|
| Inner dimension (HxWxD) | 412 mm x 307 mm x 299 mm   |
| Weight                  | 12 kg                      |
| Volume                  | 37.5 L                     |
| Color                   | Anthracite RAL 7016        |
| Lock Type               | Double lock (incl. 2 keys) |