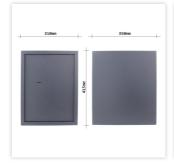

| Outer dimension (HxWxD) | 415 mm x 310 mm x 350 mm   |
|-------------------------|----------------------------|
| Inner dimension (HxWxD) | 412 mm x 307 mm x 299 mm   |
| Weight                  | 12 kg                      |
| Volume                  | 37.5 L                     |
| Color                   | Anthracite RAL 7016        |
| Lock Type               | Double lock (incl. 2 keys) |