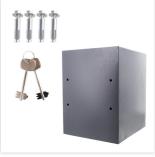

| Outer dimension (HxWxD) | 415 mm x 310 mm x 350 mm   |
|-------------------------|----------------------------|
| Inner dimension (HxWxD) | 412 mm x 307 mm x 299 mm   |
| Weight                  | 12 kg                      |
| Volume                  | 37.5 L                     |
| Color                   | Anthracite RAL 7016        |
| Lock Type               | Double lock (incl. 2 keys) |

| EQUIPMENT          |                         |
|--------------------|-------------------------|
| Number of shelves  | 1                       |
| Door opening angle | max. 90 ° opening angle |

| SECURITY FEATURES             |             |
|-------------------------------|-------------|
| Number of bolts               | 2           |
| Floor drillings               | Yes,drilled |
| Number of floor drillings     | 4           |
| Back Wall Drilling            | Yes,drilled |
| Number of drillings back wall | 4           |
| Fixing kit included           | Yes         |