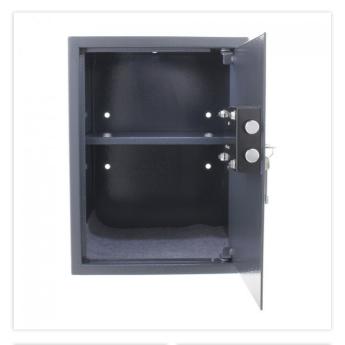

| EQUIPMENT          |                         |
|--------------------|-------------------------|
| Number of shelves  | 1                       |
| Door opening angle | max. 90 ° opening angle |

| SECURITY FEATURES             |             |
|-------------------------------|-------------|
| Number of bolts               | 2           |
| Floor drillings               | Yes,drilled |
| Number of floor drillings     | 4           |
| Back Wall Drilling            | Yes,drilled |
| Number of drillings back wall | 4           |
| Fixing kit included           | Yes         |