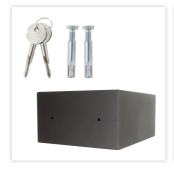

## NEPTUN - LAP GLEICHSCHLIESSEND

T06202

| NEPTUN - LAP GLEICHSCHLIESSEND |                |  |
|--------------------------------|----------------|--|
| Manufacturer                   | Rottner Tresor |  |
| Article number                 | T06202         |  |
| EAN                            | 9006072206341  |  |
| Product series                 |                |  |

| Outer dimension (HxWxD)   | 200 mm x 350 mm x 430 mm |
|---------------------------|--------------------------|
| Outer Dimension Extension | 20mm                     |
| Inner dimension (HxWxD)   | 195 mm x 345 mm x 375 mm |
| Weight                    | 12 kg                    |
| Volume                    | 25 L                     |
| Color                     | Anthracite               |
| Lock Type                 | Electronic lock          |
|                           |                          |

| EQUIPMENT          |                         |
|--------------------|-------------------------|
| Door opening angle | max. 90 ° opening angle |

| SECURITY FEATURES             |             |
|-------------------------------|-------------|
| Number of bolts               | 2           |
| Floor drillings               | Yes,drilled |
| Number of floor drillings     | 4           |
| Back Wall Drilling            | Yes,drilled |
| Number of drillings back wall | 2           |
| Fixing kit included           | Yes         |