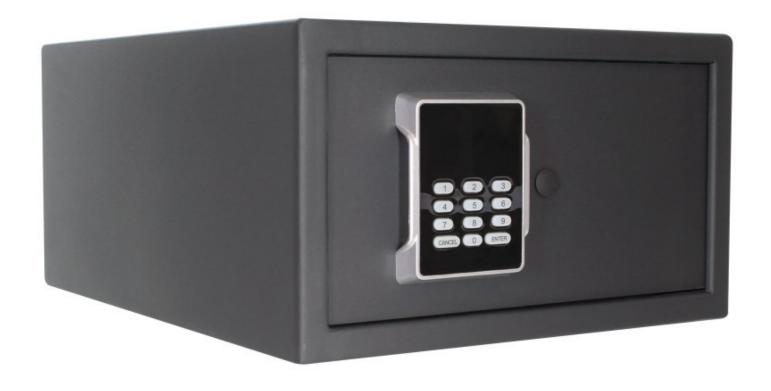

## NEPTUN - LAP GLEICHSCHLIESSEND

T06202

ROTTNER
The Spirit of Safety

## NEPTUN - LAP GLEICHSCHLIESSEND

T06202

| NEPTUN - LAP GLEICHSCHLIESSEND |                |  |
|--------------------------------|----------------|--|
| Manufacturer                   | Rottner Tresor |  |
| Article number                 | T06202         |  |
| EAN                            | 9006072206341  |  |
| Product series                 |                |  |

| Outer dimension (HxWxD)   | 200 mm x 350 mm x 430 mm |
|---------------------------|--------------------------|
| Outer Dimension Extension | 20mm                     |
| Inner dimension (HxWxD)   | 195 mm x 345 mm x 375 mm |
| Weight                    | 12 kg                    |
| Volume                    | 25 L                     |
| Color                     | Anthracite               |
| Lock Type                 | Electronic lock          |
|                           |                          |