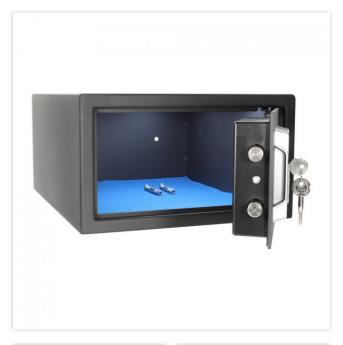

| Outer dimension (HxWxD)   | 200 mm x 350 mm x 430 mm |
|---------------------------|--------------------------|
| Outer Dimension Extension | 20mm                     |
| Inner dimension (HxWxD)   | 195 mm x 345 mm x 375 mm |
| Weight                    | 12 kg                    |
| Volume                    | 25 L                     |
| Color                     | Anthracite               |
| Lock Type                 | Electronic lock          |
|                           |                          |

| EQUIPMENT          |                         |
|--------------------|-------------------------|
| Door opening angle | max. 90 ° opening angle |

| SECURITY FEATURES             |             |
|-------------------------------|-------------|
| Number of bolts               | 2           |
| Floor drillings               | Yes,drilled |
| Number of floor drillings     | 4           |
| Back Wall Drilling            | Yes,drilled |
| Number of drillings back wall | 2           |
| Fixing kit included           | Yes         |