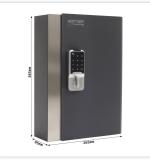

| Outer dimension (HxWxD)   | 385 mm x 265 mm x 95 mm |
|---------------------------|-------------------------|
| Outer Dimension Extension | 15mm                    |
| Inner dimension (HxWxD)   | 370 mm x 250 mm x 80 mm |
| Weight                    | 5 kg                    |
| Volume                    | 7.5 L                   |
| Color                     | Anthracite              |
| Lock Type                 | Electronic lock         |