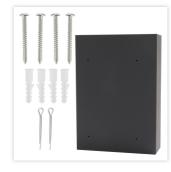

| EQUIPMENT          |                         |
|--------------------|-------------------------|
| Door opening angle | max. 90 ° opening angle |

| SECURITY FEATURES             |             |
|-------------------------------|-------------|
| Back Wall Drilling            | Yes,drilled |
| Number of drillings back wall | 4           |
| Fixing kit included           | Yes         |