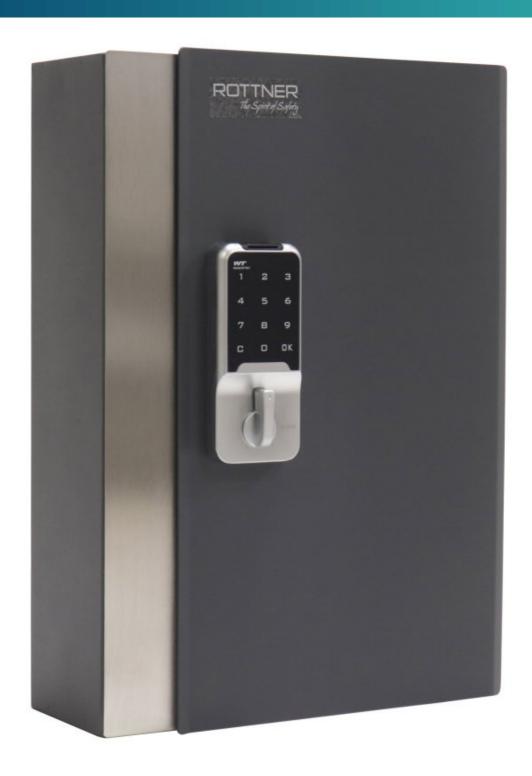

## KEY HOME 68

T06221

| KEY HOME 68    |                |  |
|----------------|----------------|--|
| Manufacturer   | Rottner Tresor |  |
| Article number | T06221         |  |
| EAN            | 9006072207553  |  |
| Product series |                |  |

| Outer dimension (HxWxD)   | 385 mm x 265 mm x 95 mm |
|---------------------------|-------------------------|
| Outer Dimension Extension | 15mm                    |
| Inner dimension (HxWxD)   | 370 mm x 250 mm x 80 mm |
| Weight                    | 5 kg                    |
| Volume                    | 7.5 L                   |
| Color                     | Anthracite              |
| Lock Type                 | Electronic lock         |

| EQUIPMENT          |                         |
|--------------------|-------------------------|
| Door opening angle | max. 90 ° opening angle |

| SECURITY FEATURES             |             |
|-------------------------------|-------------|
| Back Wall Drilling            | Yes,drilled |
| Number of drillings back wall | 4           |
| Fixing kit included           | Yes         |