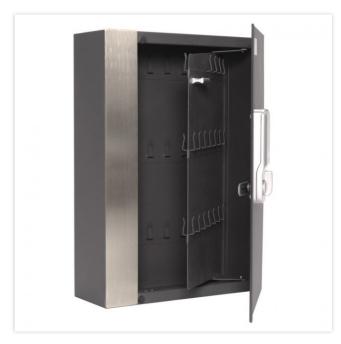

| EQUIPMENT          |                         |
|--------------------|-------------------------|
| Door opening angle | max. 90 ° opening angle |

| SECURITY FEATURES             |             |
|-------------------------------|-------------|
| Back Wall Drilling            | Yes,drilled |
| Number of drillings back wall | 4           |
| Fixing kit included           | Yes         |